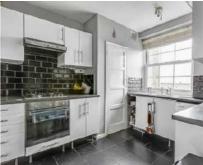

## Worsopp Drive, SW4 £425,000

A contemporary apartment extending to 700 sq.ft over two floors, comprising a bright reception room with an adjoining balcony, a separate kitchen, two double bedrooms and a bathroom.

#### **Features**

Split Level Apartment Large Reception Room Separate Kitchen Two Double Bedrooms Bathroom Balcony