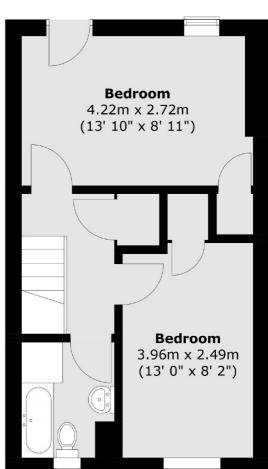

## Worsopp Drive, SW4 £425,000

A contemporary apartment extending to 700 sq.ft over two floors, comprising a bright reception room with an adjoining balcony, a separate kitchen, two double bedrooms and a bathroom.

#### **Features**

Split Level Apartment Large Reception Room Separate Kitchen Two Double Bedrooms Bathroom Balcony

#### **Ground Floor**

Clapham Sales

London

Sales

SW49NG

28 Abbeville Road

020 8742 4140

**First Floor** 

Total area (approx.) : 67.1 sq. m (722 sq. ft) Total balcony area (approx.) : 3.4 sq. m (37 sq. ft)