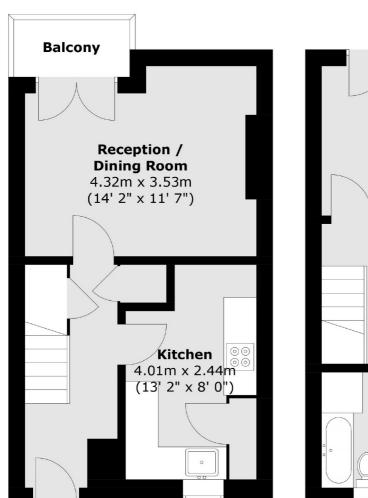

## Worsopp Drive, SW4 £425,000

A contemporary apartment extending to 700 sq.ft over two floors, comprising a bright reception room with an adjoining balcony, a separate kitchen, two double bedrooms and a bathroom.

#### **Features**

Split Level Apartment Large Reception Room Separate Kitchen Two Double Bedrooms Bathroom Balcony

#### **Ground Floor**

Clapham Sales

London

Sales

SW49NG

28 Abbeville Road

020 8742 4140

**First Floor** 

Total area (approx.) : 67.1 sq. m (722 sq. ft) Total balcony area (approx.) : 3.4 sq. m (37 sq. ft)