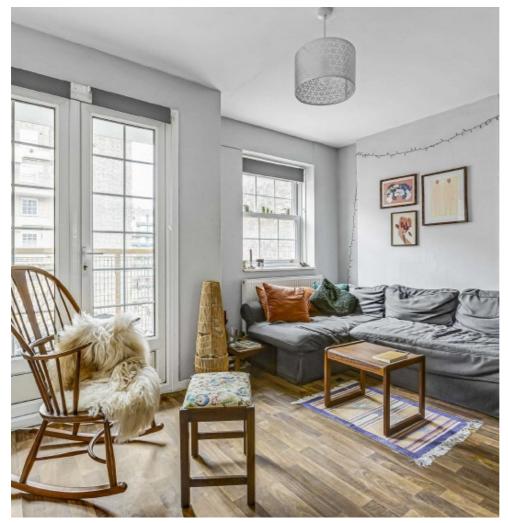

## Worsopp Drive, SW4 £425,000

A contemporary apartment extending to 700 sq.ft over two floors, comprising a bright reception room with an adjoining balcony, a separate kitchen, two double bedrooms and a bathroom.

#### **Features**

Split Level Apartment Large Reception Room Separate Kitchen Two Double Bedrooms Bathroom Balcony