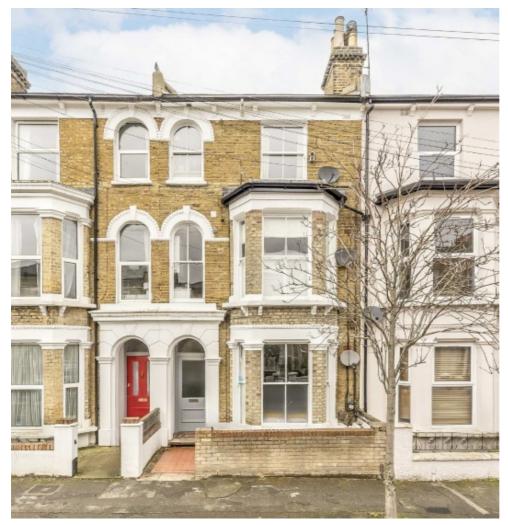

## Gateley Road, SW9 £650,000

This charming ground-floor period conversion effortlessly blends comfort, style and functionality and boasts a mature, 30 ft private garden. The property comprises a spacious reception room, an adjoining modern kitchen with integrated appliances, two double bedrooms with fitted wardrobes, a contemporary bathroom and a tanked cellar, ideal for storage.

Gateley Road is ideally located for Brixton's many local shops bars and resturants. Brixton, Stockwell & Clapham North stations are all just a short walk making The City and West End very accessible from both Northern & Victoria lines.