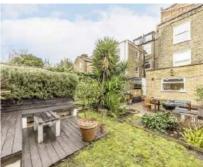

## Gateley Road, SW9 £650,000

This charming ground-floor period conversion effortlessly blends comfort, style and functionality and boasts a mature, 30 ft private garden. The property comprises a spacious reception room, an adjoining modern kitchen with integrated appliances, two double bedrooms with fitted wardrobes, a contemporary bathroom and a tanked cellar, ideal for storage.

## **Features**

Ground Floor Conversion Two Double Bedrooms Private Garden Share Of Freehold Potential for Side Return SPP Chain Free