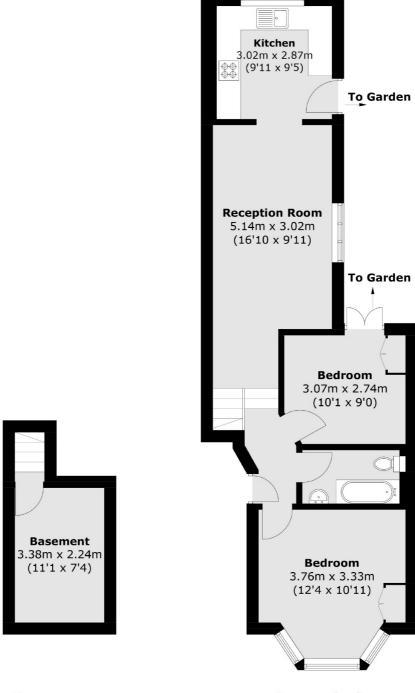

## Gateley Road, SW9 £650,000

This charming ground-floor period conversion effortlessly blends comfort, style and functionality and boasts a mature, 30 ft private garden. The property comprises a spacious reception room, an adjoining modern kitchen with integrated appliances, two double bedrooms with fitted wardrobes, a contemporary bathroom and a tanked cellar, ideal for storage.

**Ground Floor** 

Total area (approx.): 65.5 sq. m (705.1 sq. ft) (Including Basement)