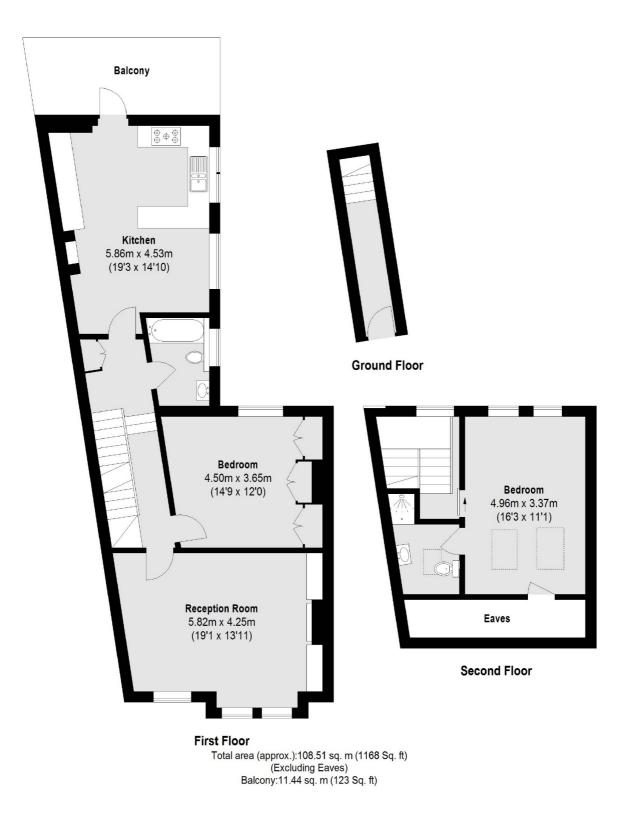

## Hambalt Road, SW4 £925,000

An immaculate end of terrace maisonette extending to a larger than average 1,168 sq.ft over two floors. Comprising a wide reception room with a bay window, original fireplace and bespoke cabinetry, a separate, modern kitchen/breakfast room with a vaulted ceiling and a range of integrated appliances that opens onto a sunny terrace, two bedrooms and two bathrooms.