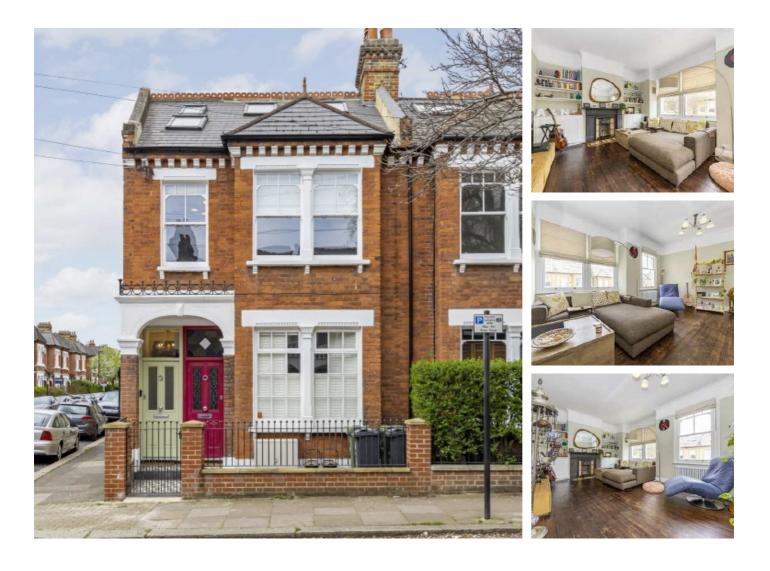

## Hambalt Road, SW4 £925,000

An immaculate end of terrace maisonette extending to a larger than average 1,168 sq.ft over two floors. Comprising a wide reception room with a bay window, original fireplace and bespoke cabinetry, a separate, modern kitchen/breakfast room with a vaulted ceiling and a range of integrated appliances that opens onto a sunny terrace, two bedrooms and two bathrooms.

Hambalt Road is a desirable tree-lined street in the Abbeville Village, an area renowned for its array of shops, bars and restaurants. Clapham Common and Clapham South stations (Northern Line) are just around the corner.