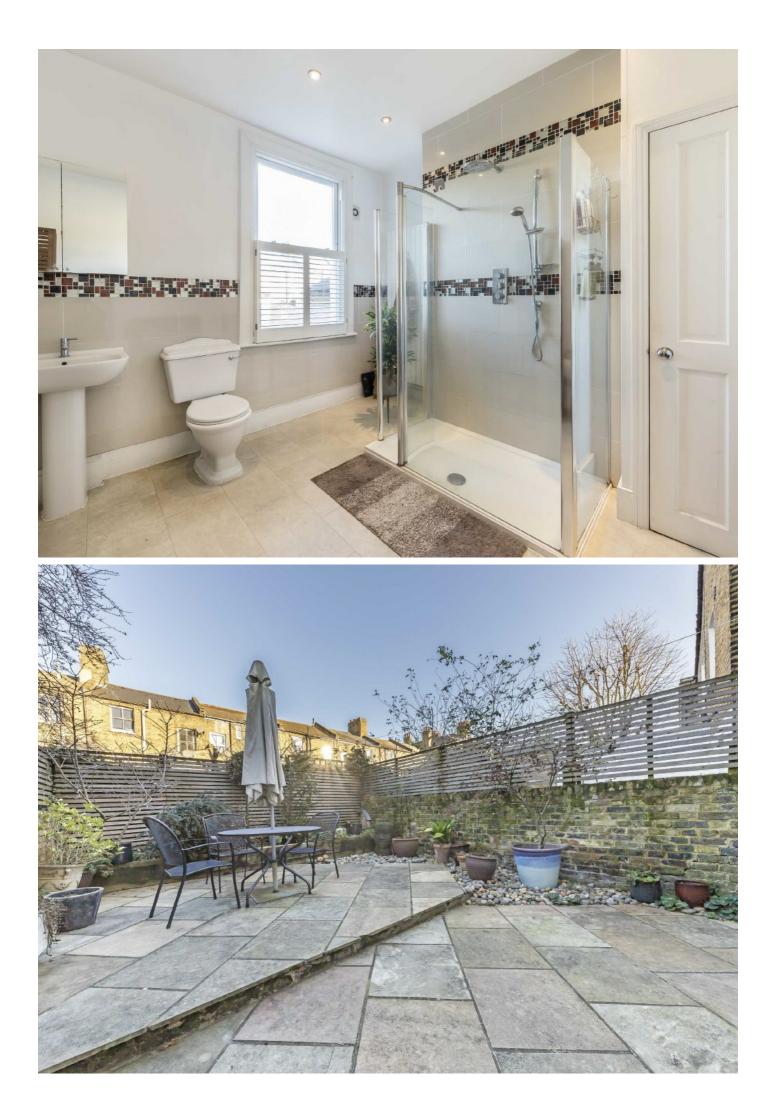

## Sandmere Road, SW4

An exceptional four-bedroom, two-bathroom freehold home naturally extending to 1,636 sq.ft over three floors with a large garden.

This charming home has been arranged to provide a superb balance of living and entertaining space throughout. The ground floor includes a double reception room with a bay window, two original fireplaces, and ornate ceiling plasterwork, to the rear is the kitchen which comprises a range of integrated appliances, attractive wall and base units, and ample room to dine, French doors open onto a low maintenance garden.

Over the first and second floors there are four double bedrooms and two bathrooms, this includes the principal bedroom traditionally positioned at the front of the house on the first floor. Whilst already of excellent proportions, the property retains the potential to extend on both the ground and upper floors.