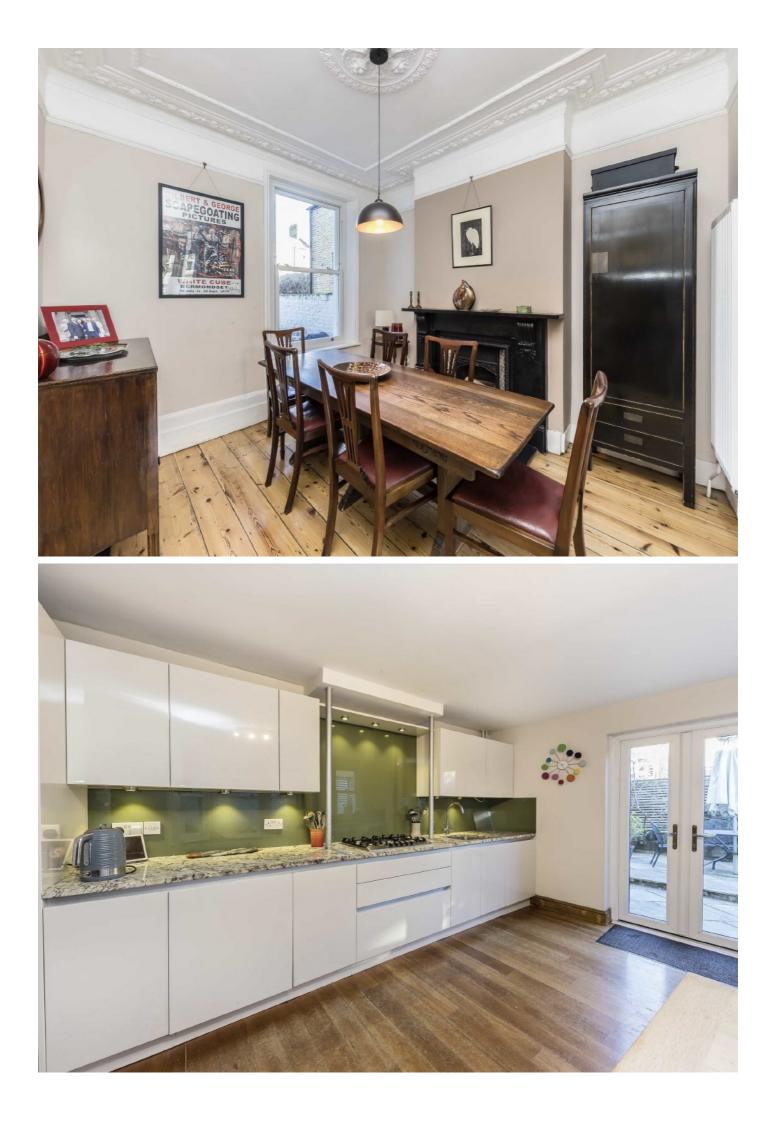

## Sandmere Road, SW4

An exceptional four-bedroom, two-bathroom freehold home naturally extending to 1,636 sq.ft over three floors with a large garden.

This charming home has been arranged to provide a superb balance of living and entertaining space throughout. The ground floor includes a double reception room with a bay window, two original fireplaces, and ornate ceiling plasterwork, to the rear is the kitchen which comprises a range of integrated appliances, attractive wall and base units, and ample room to dine, French doors open onto a low maintenance garden.