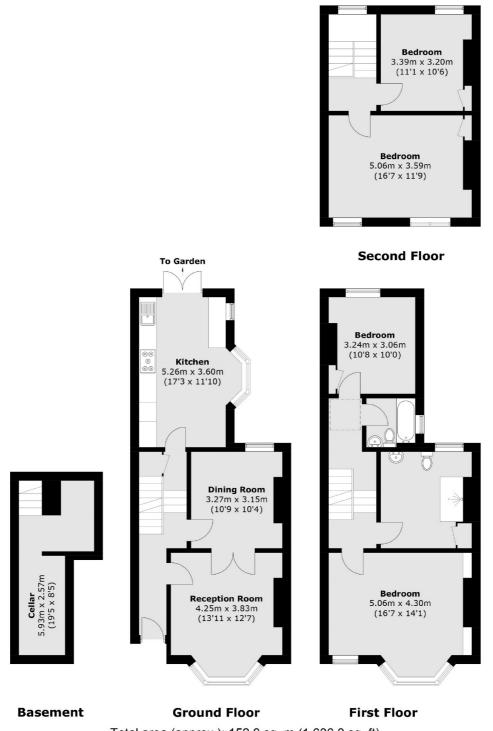

## Sandmere Road, London, SW4

Total area (approx.): 152.0 sq. m (1,636.0 sq. ft) (Including Basement)

Clapham Sales 28 Abbeville Road London SW4 9NG Sales 020 8742 4140 Energy Rating: . We aim to make our particulars both accurate and reliable. However they are not guaranteed; nor do they form part of an offer or contract. If you require clarification on any points then please contact us, especially if you're traveling some distance to view. Please note that appliances and heating systems have not been tested and therefore no warranties can be given as to their good working order.