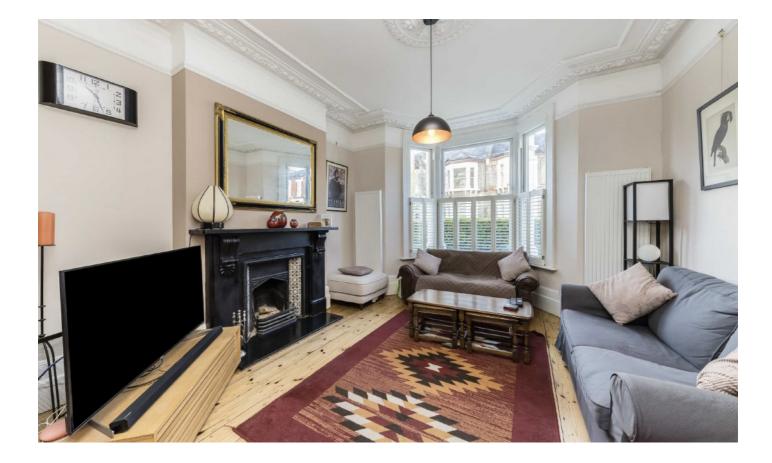

## Sandmere Road, SW4

An exceptional four-bedroom, two-bathroom freehold home naturally extending to 1,636 sq.ft over three floors with a large garden.

This charming home has been arranged to provide a superb balance of living and entertaining space throughout. The ground floor includes a double reception room with a bay window, two original fireplaces, and ornate ceiling plasterwork, to the rear is the kitchen which comprises a range of integrated appliances, attractive wall and base units, and ample room to dine, French doors open onto a low maintenance garden.