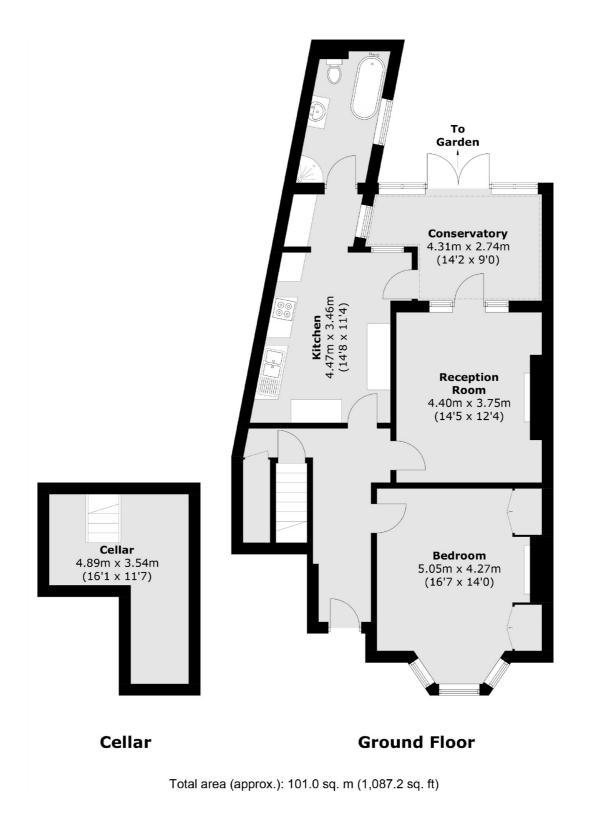

## Winterwell Road, SW2 £650,000

An outstanding ground floor period conversion with a private entrance, extending to an impressive 1,087 sq.ft with a 60 ft directly south-facing garden. Comprising a spacious reception room, an adjoining conservatory, a separate well-equipped kitchen, a double bedroom with fitted wardrobes and a bathroom.

#### Features

Period Conversion Reception Room Separate Kitchen Double Bedroom South Facing Garden Cellar Storage