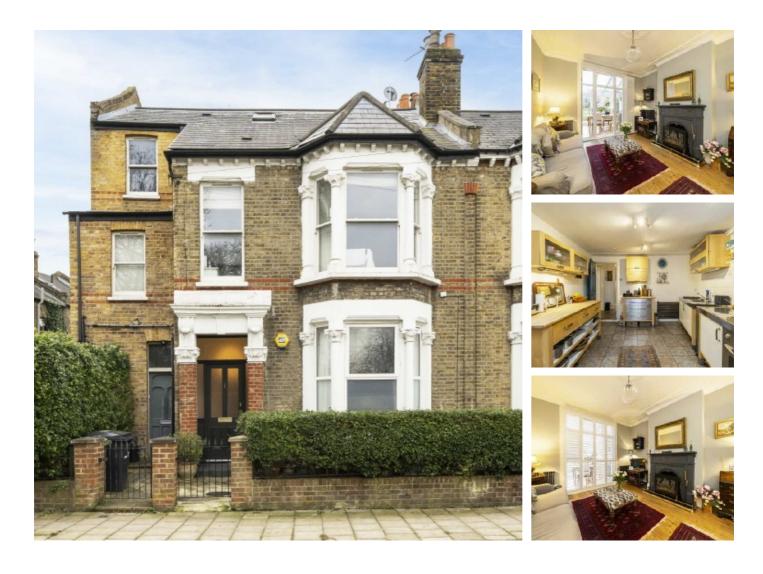

## Winterwell Road, SW2 £650,000

An outstanding ground floor period conversion with a private entrance, extending to an impressive 1,087 sq.ft with a 60 ft directly south-facing garden. Comprising a spacious reception room, an adjoining conservatory, a separate well-equipped kitchen, a double bedroom with fitted wardrobes and a bathroom.

Winterwell Road is a quiet residential street popular for its close proximity to the many superb shops, restaurants and bars of both Brixton and Clapham town centres. The green open spaces of Brockwell Park are close by, along with excellent transport links including the Victoria & Northern Lines.

#### Features

Period Conversion Reception Room Separate Kitchen Double Bedroom South Facing Garden Cellar Storage