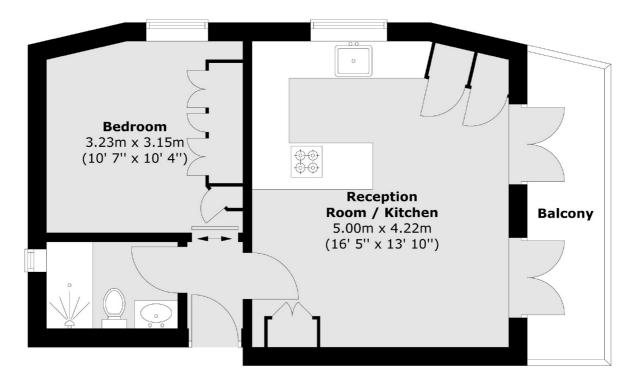

### Lyham Road, London, SW2

Total area (approx.) : 37.5 sq. m (403 sq. ft) Total balcony area (approx.) 5.8 sq. m (62 sq. ft)

Clapham Sales 28 Abbeville Road London SW4 9NG Sales 020 8742 4140 Energy Rating: . We aim to make our particulars both accurate and reliable. However they are not guaranteed; nor do they form part of an offer or contract. If you require clarification on any points then please contact us, especially if you're traveling some distance to view. Please note that appliances and heating systems have not been tested and therefore no warranties can be given as to their good working order.