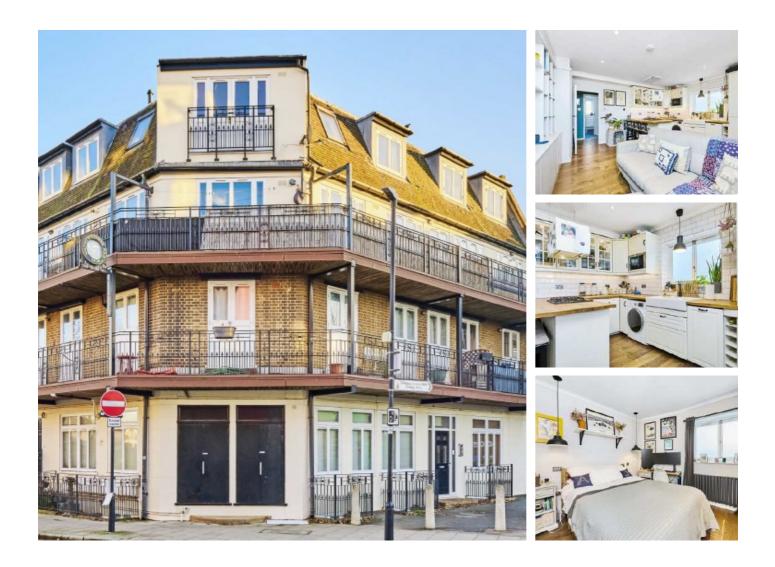

## **Lyham Road, SW2** £375,000

A bright and airy, immaculate first-floor apartment with an impressive, private balcony. Accommodation includes a large open plan reception room with an integrated kitchen, double bedroom with fitted wardrobes, and a modern bathroom.

Situated on the corner of Lyham Road & Crescent Lane, which offers direct access to the many local boutique shops, restaurants and bars of Abbeville Village, Clapham High Street is also just a short walk away. The flat also has fantastic proximity to Brixton tube and local shops.

### Features

Open Plan Reception Integrated Kitchen Double Bedroom Share Of Freehold Large Balcony