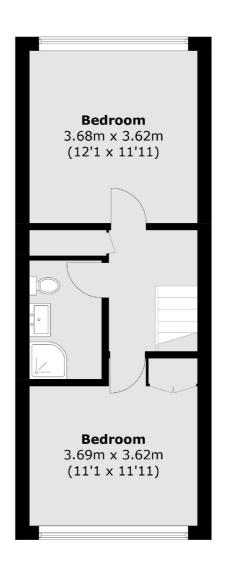

## Ramilles Close, SW2 £530,000

A rarely available freehold home presented in excellent condition throughout, providing an abundance of thoughtfully arranged living and entertaining space with a sizable garden. Comprising a spacious reception room, a separate, well equipped kitchen, two double bedrooms and a bathroom.

## **Features**

Freehold Home
Large Reception Room
Kitchen/Breakfast Room
Two Bedrooms
Bathroom & Cloakroom
Garden

**First Floor** 

Total area (approx.): 79.2 sq. m (852.5 sq. ft)