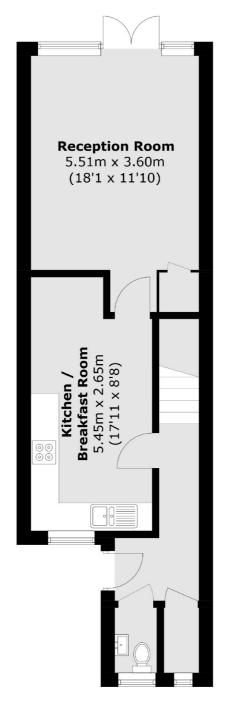

## Ramilles Close, SW2 £530,000

A rarely available freehold home presented in excellent condition throughout, providing an abundance of thoughtfully arranged living and entertaining space with a sizable garden. Comprising a spacious reception room, a separate, well equipped kitchen, two double bedrooms and a bathroom.

## **Features**

Freehold Home
Large Reception Room
Kitchen/Breakfast Room
Two Bedrooms
Bathroom & Cloakroom
Garden

## Ramilles Close, London, SW2

**Ground Floor** 

Clapham Sales

London

Sales

SW49NG

28 Abbeville Road

020 8742 4140

**First Floor** 

Total area (approx.): 79.2 sq. m (852.5 sq. ft)