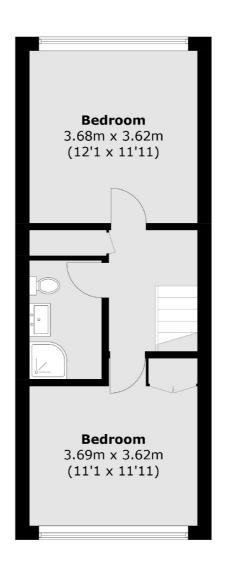

## Ramilles Close, SW2 £575,000

A rarely available freehold home presented in excellent condition throughout, providing an abundance of thoughtfully arranged living and entertaining space with a sizable garden. Comprising a spacious reception room, a separate, well equipped kitchen, two double bedrooms and a bathroom.

## **Features**

Freehold Home
Large Reception Room
Kitchen/Breakfast Room
Two Bedrooms
Bathroom & Cloakroom
Garden

**First Floor** 

Total area (approx.): 79.2 sq. m (852.5 sq. ft)