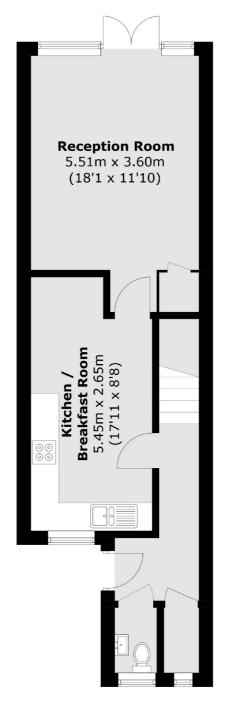

## Ramilles Close, SW2 £575,000

A rarely available freehold home presented in excellent condition throughout, providing an abundance of thoughtfully arranged living and entertaining space with a sizable garden. Comprising a spacious reception room, a separate, well equipped kitchen, two double bedrooms and a bathroom.

## **Features**

Freehold Home
Large Reception Room
Kitchen/Breakfast Room
Two Bedrooms
Bathroom & Cloakroom
Garden

## Ramilles Close, London, SW2

**Ground Floor** 

Clapham Sales

London

Sales

SW49NG

28 Abbeville Road

020 8742 4140