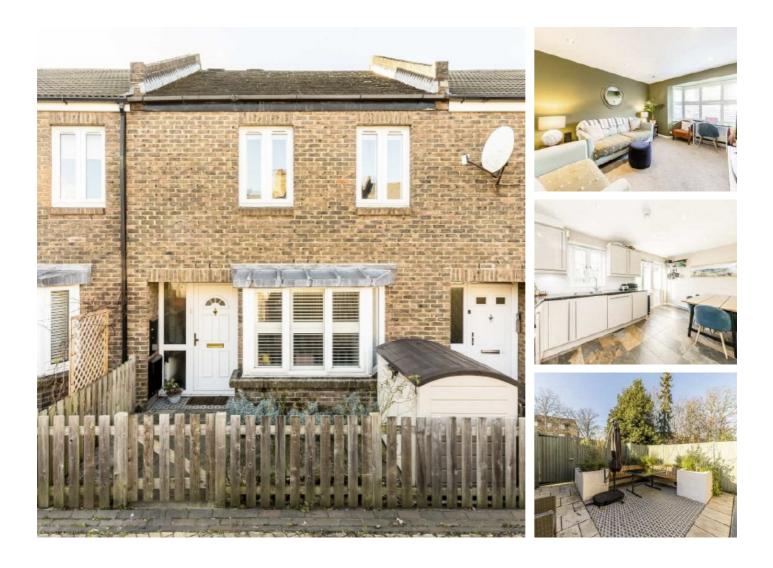

## Claudia Jones Way, SW2 £625,000

This charming freehold home is presented in superb order throughout and effortlessly balances impressive entertaining space with functional living space. The ground floor comprises a spacious reception room and a well-equipped kitchen/breakfast room which opens onto a West facing, landscaped garden ideal for al fresco dining. The upper floor includes two double bedrooms and a newly fitted bathroom.

Claudia Jones Way is a quiet, pedestrian close well located for the many local shops, restaurants and bars of the Abbeville Village. Clapham High Street along with Clapham Common & Brixton stations (Northern Line & Victoria Line) are just a short walk away.

### Features

Freehold Home Reception Room Kitchen/Breakfast Room Two Bedrooms West Facing Garden Superb Location