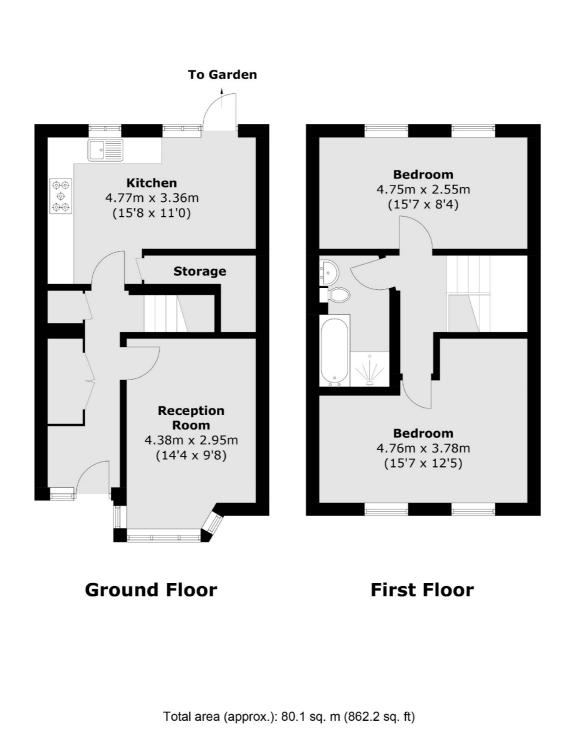

## Claudia Jones Way, SW2 £625,000

This charming freehold home is presented in superb order throughout and effortlessly balances impressive entertaining space with functional living space. The ground floor comprises a spacious reception room and a well-equipped kitchen/breakfast room which opens onto a West facing, landscaped garden ideal for al fresco dining. The upper floor includes two double bedrooms and a newly fitted bathroom.

### Features

Freehold Home Reception Room Kitchen/Breakfast Room Two Bedrooms West Facing Garden Superb Location