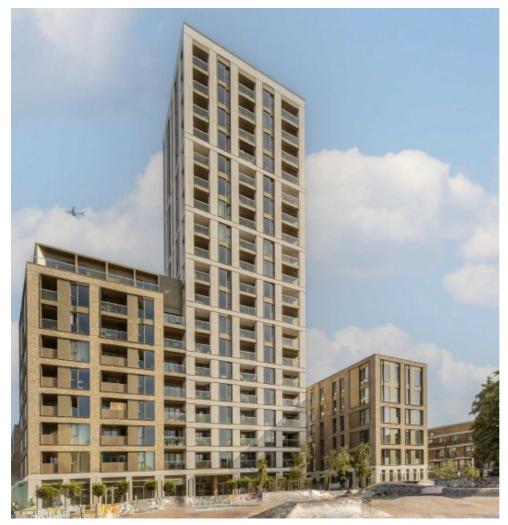

## Stockwell Road, SW9 £450,000

An impressive, contemporary apartment situated on the 7th floor of a highly desirable development in central Brixton, comprising a bright and airy, open-plan reception room with a fully integrated kitchen, a double bedroom, a stylish bathroom, and a large balcony with skyline views. The property also has allocated, underground parking.

The BRX development is enviably located moments from the vibrant Brixton Town Centre, an area renowned for its many restaurants, bars and shops. Brixton Underground (Victoria Line), Main Line services and Stockwell (Northern Line) are close by.