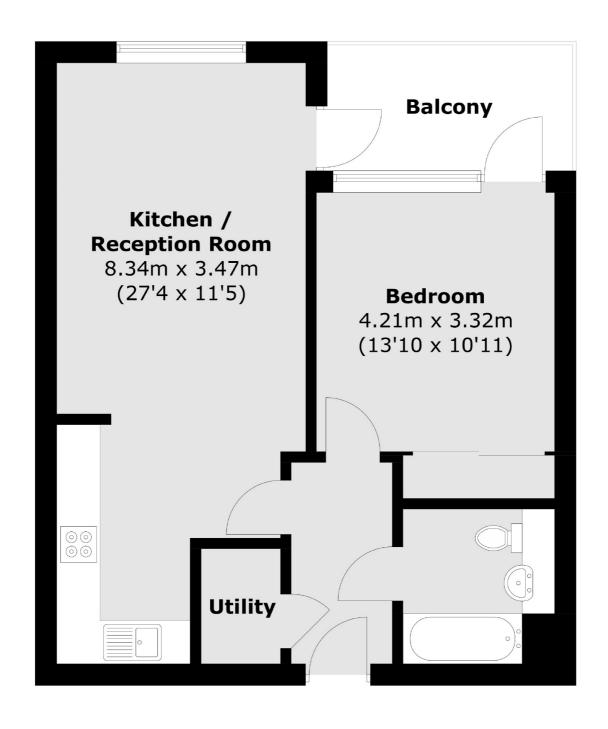

## Stockwell Road, London, SW9

Total area (approx.): 51.6 sq. m (555.4 sq. ft) Balcony: 5.9 sq. m (63.0 sq. ft)

Clapham Sales

London

Sales

SW49NG

28 Abbeville Road

020 8742 4140