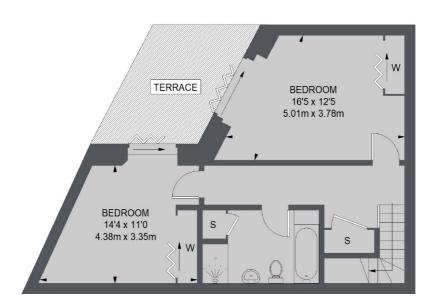

### Upper Tooting Park, London, SW17

**GROUND FLOOR** 

#### **LOWER GROUND FLOOR**

TOTAL APPROX. FLOOR AREA (EXCLUDING VOID) 1050 SQ. FT. (97.58 SQ. M.)

020 8742 4140