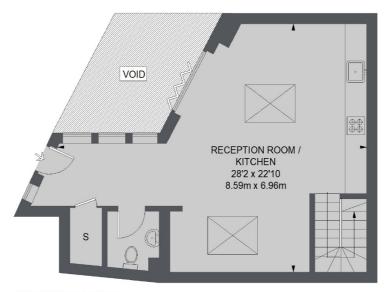

### Upper Tooting Park, London, SW17

**GROUND FLOOR** 

#### **LOWER GROUND FLOOR**

TOTAL APPROX. FLOOR AREA (EXCLUDING VOID) 1050 SQ. FT. (97.58 SQ. M.)

020 8742 4140