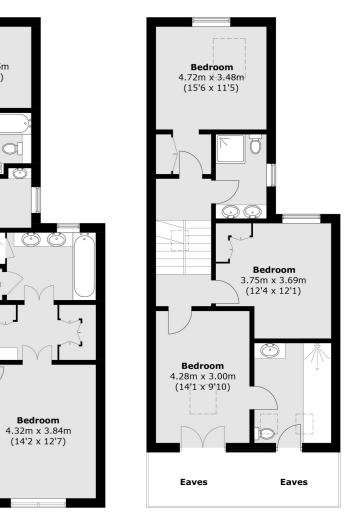

suite has the luxury of two dressing rooms and an en suite which is finished with Arabescato marble. The five remaining bedrooms, all with built-in wardrobes and two of which have en suites. In addition, there are two further bathrooms that serve the remaining bedrooms.

## **First Floor**

Second Floor

Dexters Clapham 28 Abbeville Road, London, SW4 9NG 020 8291 9556