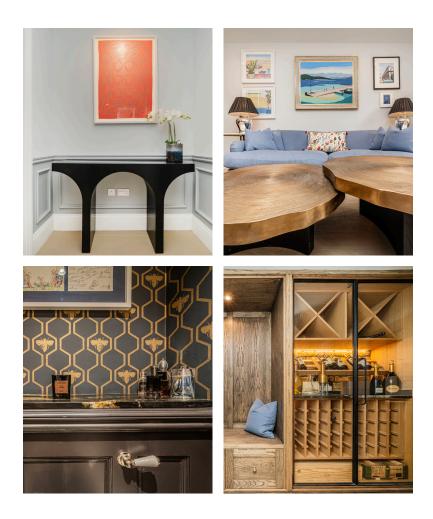

bescato marble. The five remaining bedrooms, all with built-in wardrobes and two of which have en suites. In addition, there are two further bathrooms that serve the remaining bedrooms.

Exceptional High Standard Popular Residential Road









## TOTAL APPROX. FLOOR AREA 2,962.3 SQ. FT (275.2 SQ. M) (EXCLUDING EAVES)

Energy Rating: D. We aim to make our particulars both accurate and reliable. However they are not guaranteed; nor do they form part of an offer or contract. If you require clarification on any points then please contact us, especially if you're traveling some distance to view. Please note that appliances and heating systems have not been tested and therefore no warranties can be given as to their good working order.



**Third Floor** 



## **First Floor**

Second Floor



Dexters Clapham 28 Abbeville Road, London, SW4 9NG 020 8291 9556