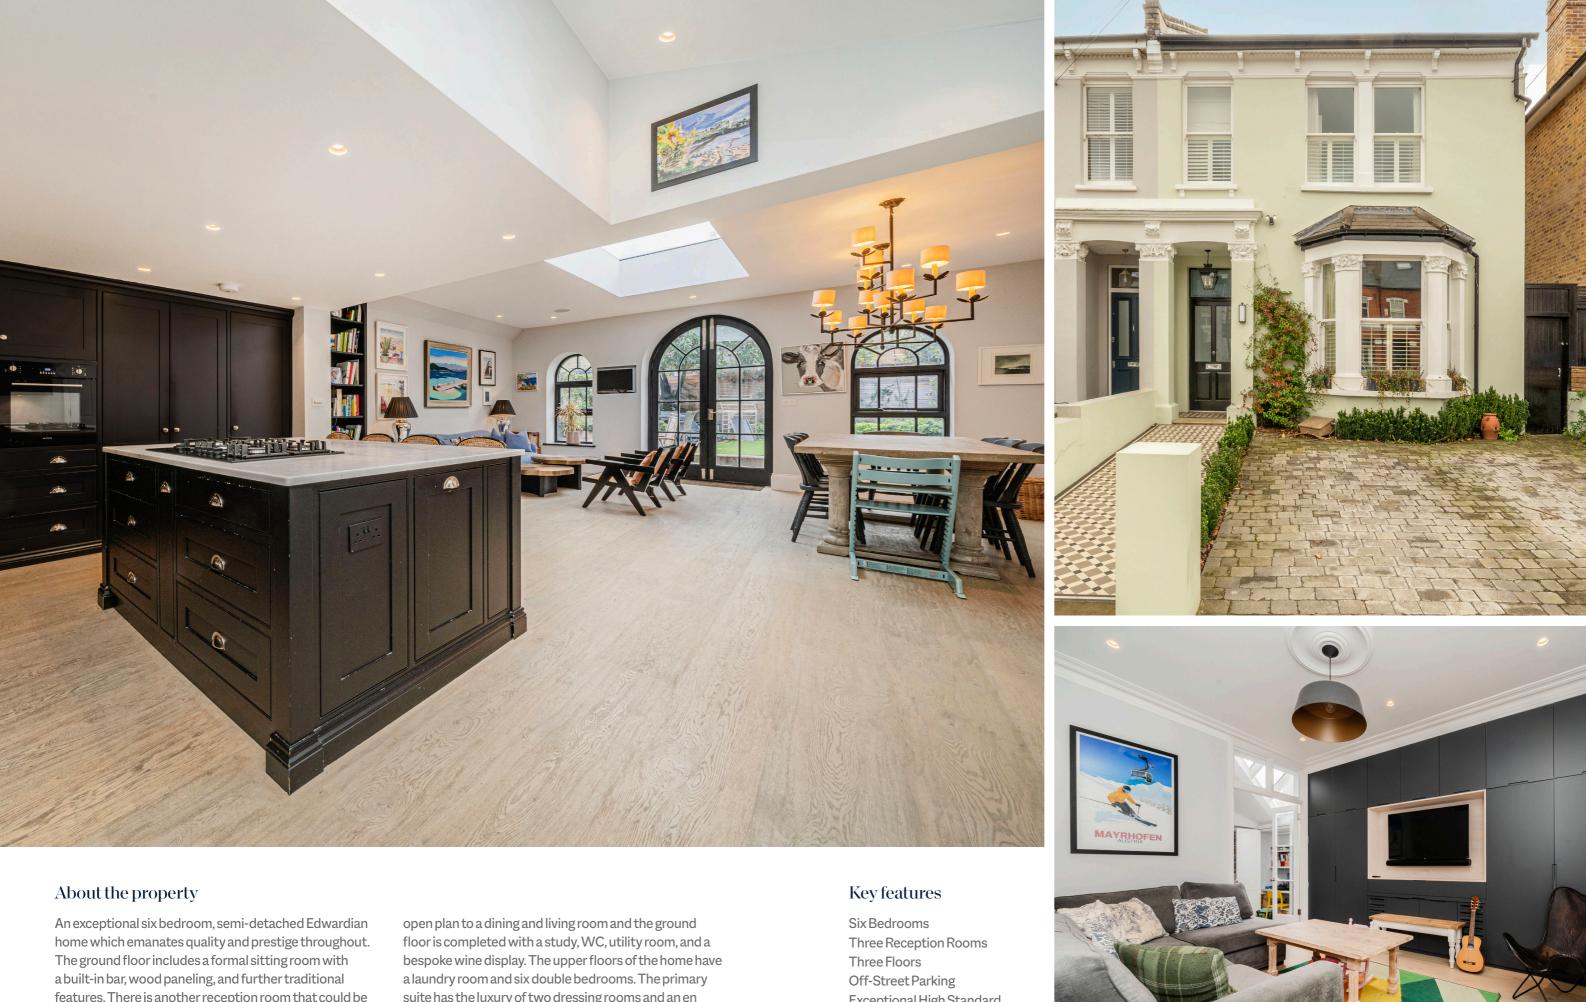

# Dornton Road Balham, SW12

features. There is another reception room that could be used as a playroom, snug or cinema room with built-in cabinetry. To the rear is a magnificent, bespoke, handmade kitchen with marble countertops and a large island unit which creates the perfect space to entertain. This is

suite has the luxury of two dressing rooms and an en suite which is finished with Arabescato marble. The five remaining bedrooms, all with built-in wardrobes and two of which have en suites. In addition, there are two further bathrooms that serve the remaining bedrooms.

Exceptional High Standard Popular Residential Road