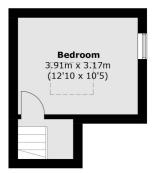

**Third Floor** 

suite has the luxury of two dressing rooms and an en suite which is finished with Arabescato marble. The five remaining bedrooms, all with built-in wardrobes and two of which have en suites. In addition, there are two further bathrooms that serve the remaining bedrooms.