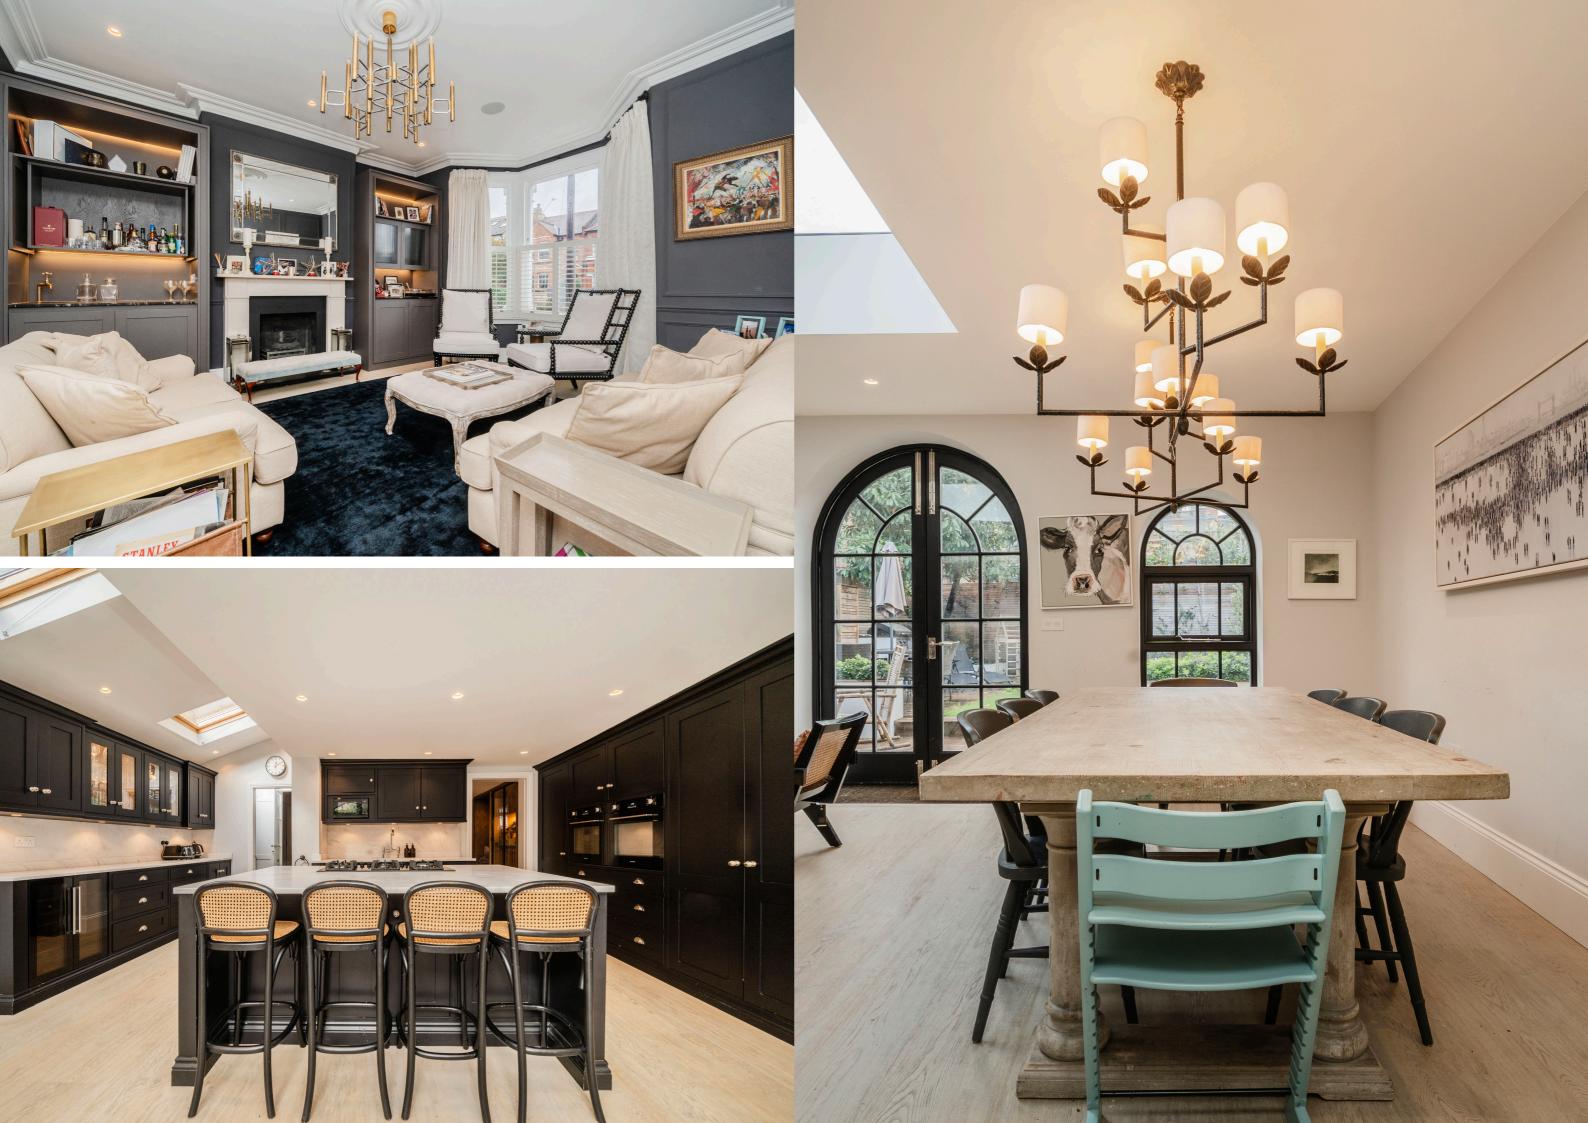

# Dornton Road Balham, SW12

features. There is another reception room that could be used as a playroom, snug or cinema room with built-in cabinetry. To the rear is a magnificent, bespoke, handmade kitchen with marble countertops and a large island unit which creates the perfect space to entertain. This is