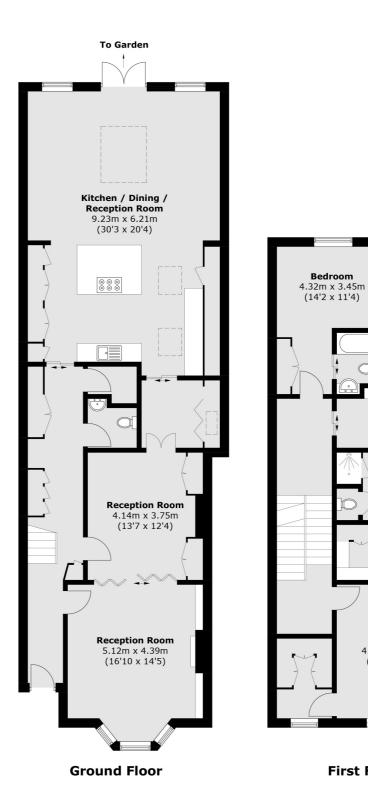

# Dornton Road Balham, SW12

features. There is another reception room that could be used as a playroom, snug or cinema room with built-in cabinetry. To the rear is a magnificent, bespoke, handmade kitchen with marble countertops and a large island unit which creates the perfect space to entertain. This is

suite has the luxury of two dressing rooms and an en suite which is finished with Arabescato marble. The five remaining bedrooms, all with built-in wardrobes and two of which have en suites. In addition, there are two further bathrooms that serve the remaining bedrooms.

## TOTAL APPROX. FLOOR AREA 2,962.3 SQ. FT (275.2 SQ. M) (EXCLUDING EAVES)

Energy Rating: D. We aim to make our particulars both accurate and reliable. However they are not guaranteed; nor do they form part of an offer or contract. If you require clarification on any points then please contact us, especially if you're traveling some distance to view. Please note that appliances and heating systems have not been tested and therefore no warranties can be given as to their good working order.