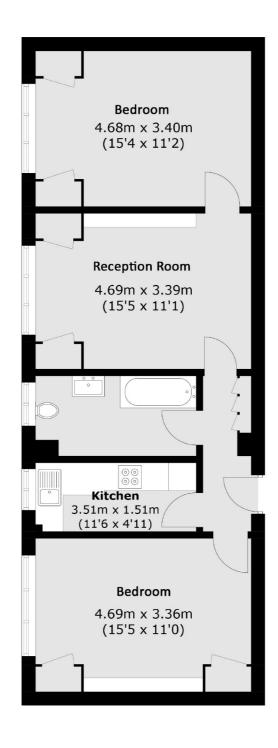

## Balham High Road, SW17 £499,950

A superb lateral apartment situated within one of South West London's most iconic Art Deco buildings, Du Cane Court. Comprising a spacious, centralised reception room, a separate newly fitted kitchen with integrated appliances, two equally sized double bedrooms with fitted storage and a modern bathroom.

## Balham High Road, London, SW17

Total area (approx.): 65.9 sq. m (709.3 sq. ft)

Clapham Sales

London

Sales

SW49NG

28 Abbeville Road

020 8742 4140