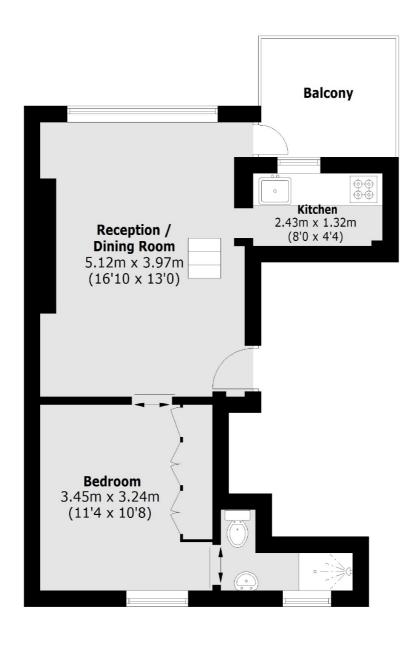

## Gauden Road, SW4 £350,000

A naturally bright first-floor period conversion presented in excellent order throughout, comprising a spacious reception room with ample room to dine and an adjoining balcony, a well-equipped separate kitchen, a double bedroom with plenty of wardrobe space and a bathroom. Outside there is a large communal garden with an impressive swimming pool.

## Gauden Road, London, SW4

Total area (approx.): 37.0 sq. m (398.2 Sq. ft) Balcony: 5.5 sq. m (59.2 Sq. ft)

Clapham Sales

London

Sales

SW49NG

28 Abbeville Road

020 8742 4140