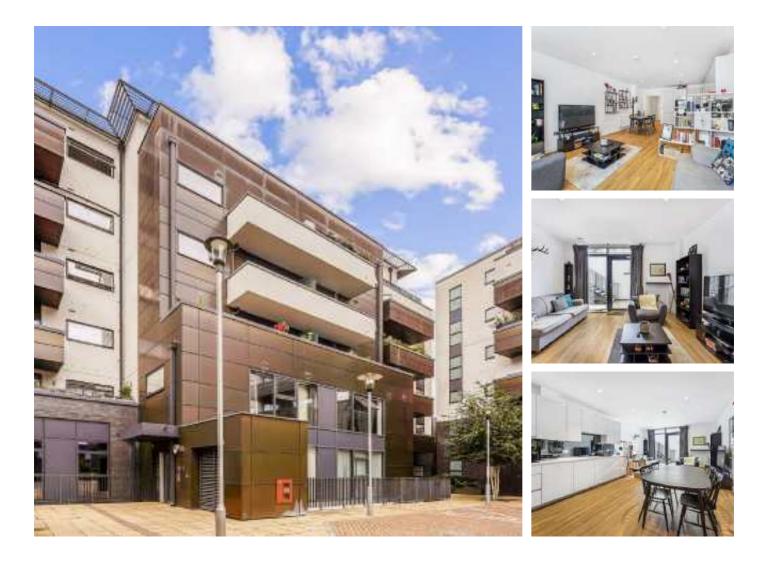

## Singer Mews, SW4 £675,000

A rarely available and highly sought-after triplex apartment situated within a modern, gated development with secure allocated parking. Extending to a staggering 1,423 sq.ft, the property blends living with entertaining space perfectly, comprising a private entrance which opens onto a large open plan reception room with a contemporary kitchen and ample room to dine, two double bedrooms with fitted wardrobes, two bathrooms one of which is an en-suite, a utility room and further cloakroom.

Singer Mews is located moments from the many shops, restaurants and cafés of Clapham Old Town & Clapham High Street. Clapham North & Stockwell Underground stations are a very short walk away.

#### Features

Triplex Apartment Open Plan Reception Two Double Bedrooms Two Bathrooms Allocated Parking Courtyard