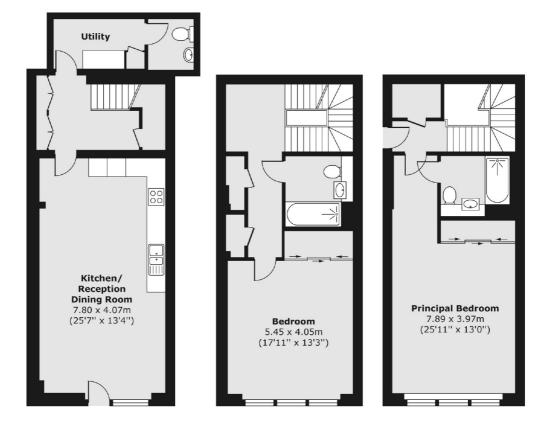

### Singer Mews, London, SW4

Lower Ground Floor

Ground Floor

First Floor

Total area (approx.) 132.23 sq. m (1,423 sq. ft)

Clapham Sales 28 Abbeville Road London SW4 9NG Sales 020 8742 4140 Energy Rating: B. We aim to make our particulars both accurate and reliable. However they are not guaranteed; nor do they form part of an offer or contract. If you require clarification on any points then please contact us, especially if you're traveling some distance to view. Please note that appliances and heating systems have not been tested and therefore no warranties can be given as to their good working order.