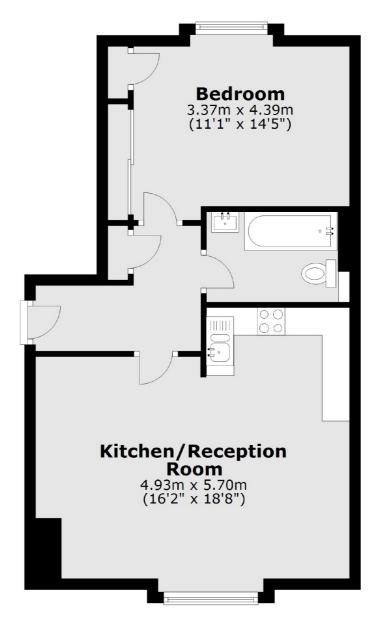

## Kings Avenue, SW4 £400,000

An almost 600 sq ft one bedroom period conversion flat set within a gated period building on the edge of the popular Abbeville Village.

The property is located on Kings Avenue a popular residential street nestled between Abbeville Road, Clapham North and Acre Lane, so ideal for access to great bars, restaurants and transport links.

#### **Ground Floor**

Total area: approx. 50.7 sq. metres (545.3 sq. feet)