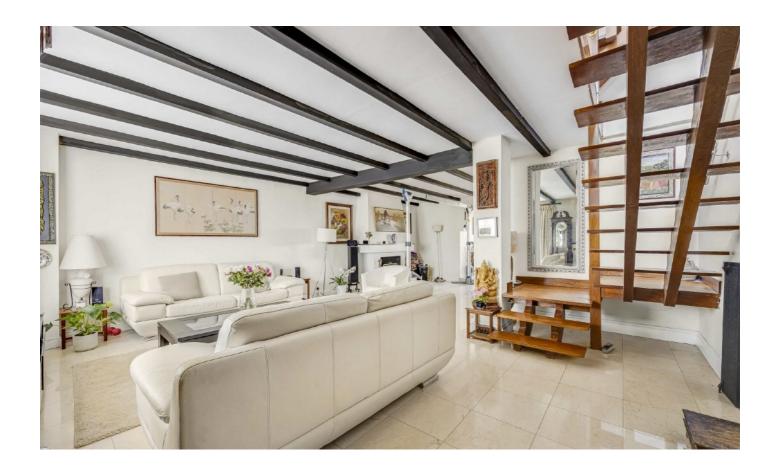

## Copthorne Avenue, SW12

A four bedroom, two bathroom, semi detached double fronted home extending over 2,360 sq.ft over three floors with a garage, off-street parking and vast mature garden.

Set back from the road behind a well presented front garden, this charming home impresses from the onset. The ground floor comprises a large reception room, dining area, separate kitchen and a utility room leading to an integral garage. Over the first and second floors there are four bedrooms, two bathrooms and a large roof terrace overlooking the rear garden, inclusive of the principle bedroom with has a large walk-in wardrobe leading to a sizable ensuite bathroom. The rear garden transports you out of London to a peaceful countryside setting, perennial borders along with mature fruit trees edge a large lawn.