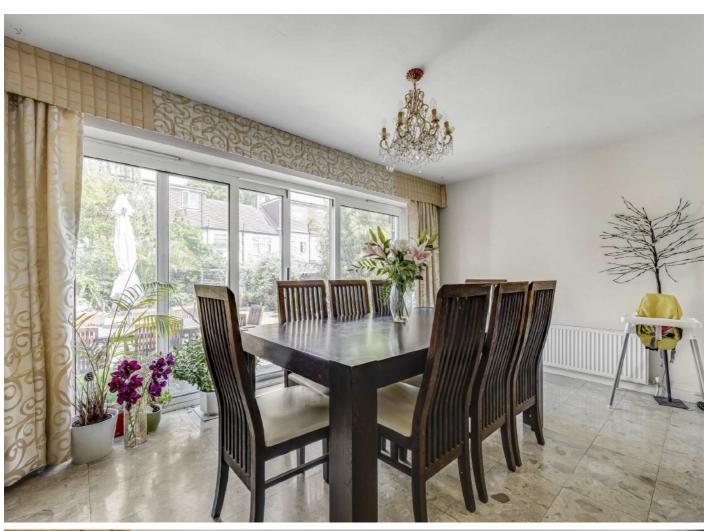

## Copthorne Avenue, SW12

A four bedroom, two bathroom, semi detached double fronted home extending over 2,360 sq.ft over three floors with a garage, off-street parking and vast mature garden.

Set back from the road behind a well presented front garden, this charming home impresses from the onset. The ground floor comprises a large reception room, dining area, separate kitchen and a utility room leading to an integral garage. Over the first and second floors there are four bedrooms, two bathrooms and a large roof terrace overlooking the rear garden, inclusive of the principle bedroom with has a large walk-in wardrobe leading to a sizable ensuite bathroom. The rear garden transports you out of London to a peaceful countryside setting, perennial borders along with mature fruit trees edge a large lawn.