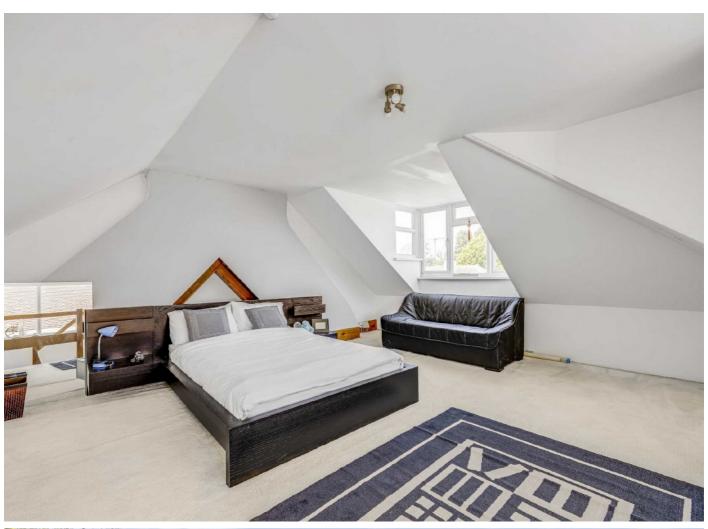

## Copthorne Avenue, SW12

A four bedroom, two bathroom, semi detached double fronted home extending over 2,360 sq.ft over three floors with a garage, off-street parking and vast mature garden.

Set back from the road behind a well presented front garden, this charming home impresses from the onset. The ground floor comprises a large reception room, dining area, separate kitchen and a utility room leading to an integral garage. Over the first and second floors there are four bedrooms, two bathrooms and a large roof terrace overlooking the rear garden, inclusive of the principle bedroom with has a large walk-in wardrobe leading to a sizable ensuite bathroom. The rear garden transports you out of London to a peaceful countryside setting, perennial borders along with mature fruit trees edge a large lawn.

## **Features**

Freehold Home
Four Bedrooms
Two Bathrooms
Front & Rear Gardens
Private Roof Terrace
Garage & Off Street Parking