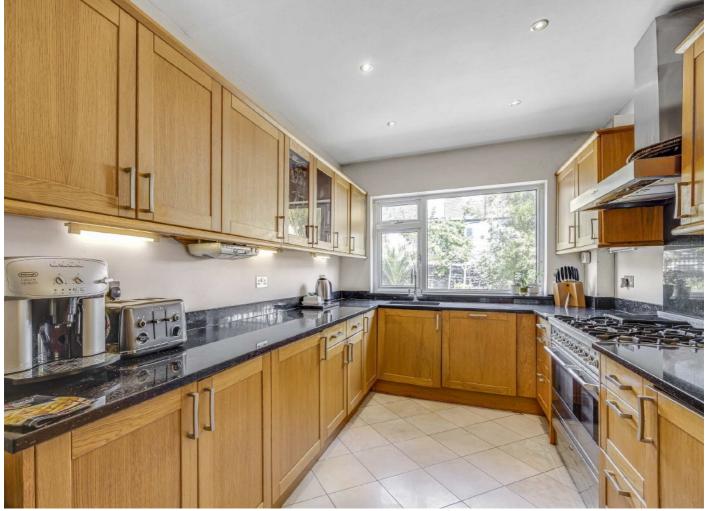

## Copthorne Avenue, SW12

A four bedroom, two bathroom, semi detached double fronted home extending over 2,360 sq.ft over three floors with a garage, off-street parking and vast mature garden.

Set back from the road behind a well presented front garden, this charming home impresses from the onset. The ground floor comprises a large reception room, dining area, separate kitchen and a utility room leading to an integral garage. Over the first and second floors there are four bedrooms, two bathrooms and a large roof terrace overlooking the rear garden, inclusive of the principle bedroom with has a large walk-in wardrobe leading to a sizable ensuite bathroom. The rear garden transports you out of London to a peaceful countryside setting, perennial borders along with mature fruit trees edge a large lawn.