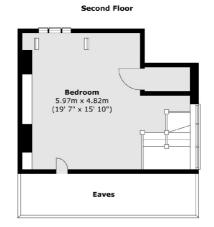

## Copthorne Avenue, London, SW12

Clapham Sales

London

Sales

SW49NG

28 Abbeville Road

020 8742 4140

**Ground Floor** 

Total area (approx.): 220 sq. m (2368 sq. ft) Total roof terrace area (approx.): 43.6 sq. m (469 sq. ft)