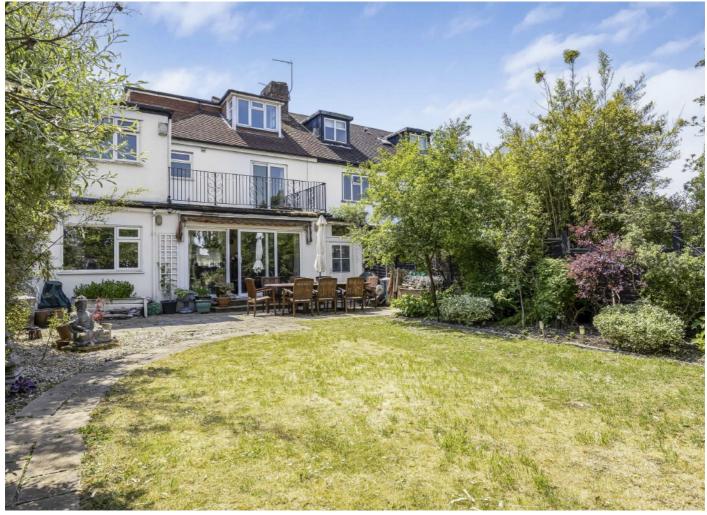

## Copthorne Avenue, SW12

A four bedroom, two bathroom, semi detached double fronted home extending over 2,360 sq.ft over three floors with a garage, off-street parking and vast mature garden.

Set back from the road behind a well presented front garden, this charming home impresses from the onset. The ground floor comprises a large reception room, dining area, separate kitchen and a utility room leading to an integral garage. Over the first and second floors there are four bedrooms, two bathrooms and a large roof terrace overlooking the rear garden, inclusive of the principle bedroom with has a large walk-in wardrobe leading to a sizable ensuite bathroom. The rear garden transports you out of London to a peaceful countryside setting, perennial borders along with mature fruit trees edge a large lawn.

Copthorne Avenue is situated close to Clapham South, Abbeville Village and Streatham Hill with Underground and Mainline services offered via Balham and Streatham Hill, there are also many excellent bus routes nearby. Tooting Common and a quaint parade of local shops on Emmanuel Road is on the doorstep and Clapham Common is within easy reach. There are also several highly rated schools in the local vicinity including Telferscot and Henry Cavendish both rated outstanding.