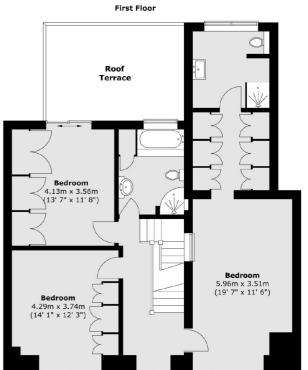

## Copthorne Avenue, London, SW12

Clapham Sales

London

Sales

SW49NG

28 Abbeville Road

020 8742 4140

**Ground Floor** 

Total area (approx.): 220 sq. m (2368 sq. ft) Total roof terrace area (approx.): 43.6 sq. m (469 sq. ft)