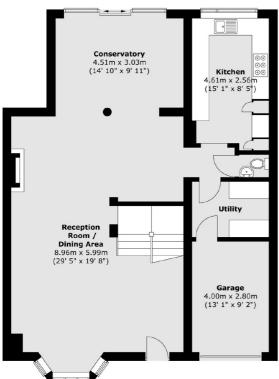

## Copthorne Avenue, London, SW12

Clapham Sales

London

Sales

SW49NG

28 Abbeville Road

020 8742 4140

**Ground Floor** 

Total area (approx.): 220 sq. m (2368 sq. ft) Total roof terrace area (approx.): 43.6 sq. m (469 sq. ft)