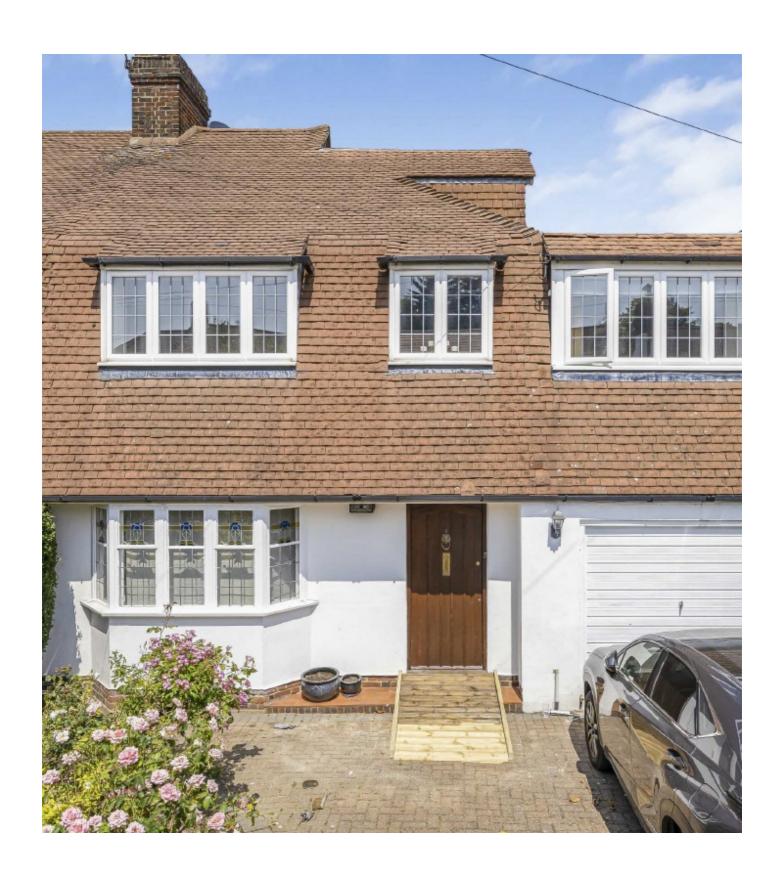

## Copthorne Avenue, SW12

A four bedroom, two bathroom, semi detached double fronted home extending over 2,360 sq.ft over three floors with a garage, off-street parking and vast mature garden.

Set back from the road behind a well presented front garden, this charming home impresses from the onset. The ground floor comprises a large reception room, dining area, separate kitchen and a utility room leading to an integral garage. Over the first and second floors there are four bedrooms, two bathrooms and a large roof terrace overlooking the rear garden, inclusive of the principle bedroom with has a large walk-in wardrobe leading to a sizable ensuite bathroom. The rear garden transports you out of London to a peaceful countryside setting, perennial borders along with mature fruit trees edge a large lawn.

## **Features**

Freehold Home
Four Bedrooms
Two Bathrooms
Front & Rear Gardens
Private Roof Terrace
Garage & Off Street Parking