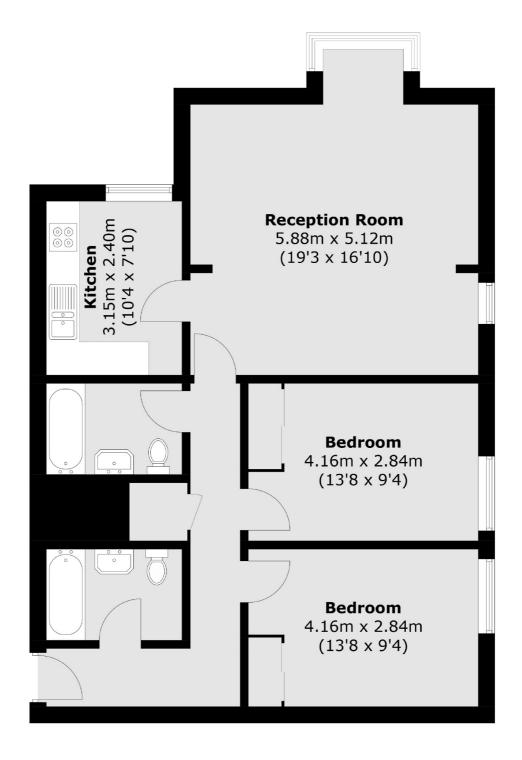

## Sullivan Close, SW11

£2,400 Per calendar month

\*Under Refurbishment\* A large two double bedroom flat within a secure gated development. Both bedrooms are a good size with ample built in storage with a modern kitchen and large living/dinning room.

### Sullivan Close, London, SW11

Total area (approx.): 82.0 sq. m (882.6 sq. ft)

Battersea

London

Lettings

SW11 5TG

020 7350 1300

174A Lavender Hill