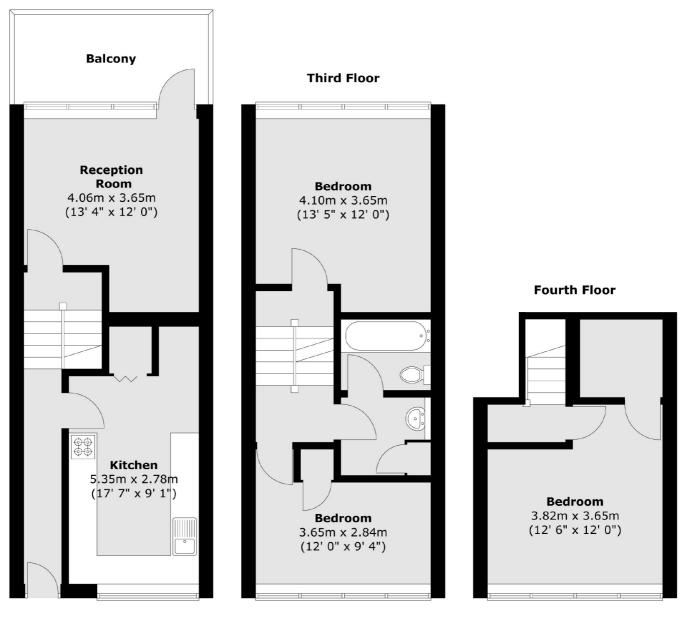

## Fowler Close, London, SW11

Second Floor

Total area (approx.) : 91.7 sq. m (987 sq. ft) Total balcony area (approx.) : 7.8 sq. m (84 sq. ft)

Battersea 174A Lavender Hill London SW11 5TG Lettings 020 7350 1300 Energy Rating: D. We aim to make our particulars both accurate and reliable. However they are not guaranteed; nor do they form part of an offer or contract. If you require clarification on any points then please contact us, especially if you're traveling some distance to view. Please note that appliances and heating systems have not been tested and therefore no warranties can be given as to their good working order.