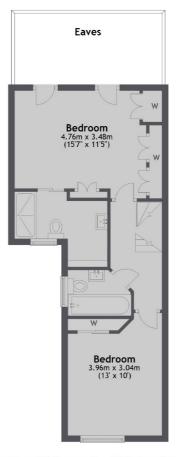

#### Second Floor

Third Floor

Total area: approx. 88.8 sq. metres (955.6 sq. feet)