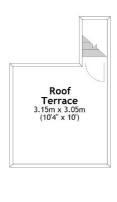

#### Second Floor

Third Floor

Total area: approx. 88.8 sq. metres (955.6 sq. feet)

### Features

Two Bedrooms Two Bathrooms Private Roof Terrace Split Level Very High Quality Clapham Common