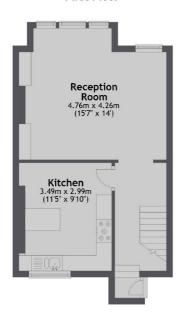

#### First Floor

## Fontarabia Road, SW11

£525 Per week

A two bedroom flat split over two levels and offering spacious living accommodation, two bathrooms and a roof terrace making this property perfect for a professional couple.