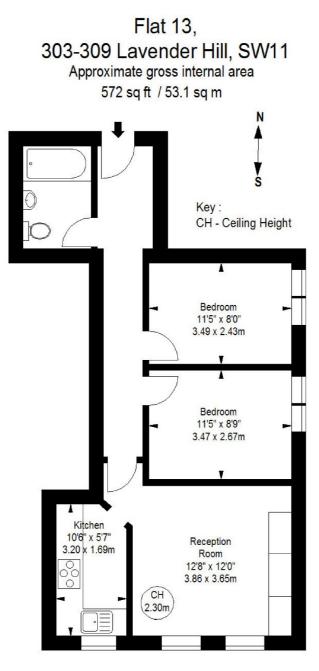

## Lavender Hill, SW11 £2,300 Per week

A modern two bedroom flat with spacious living area, situated at the rear of the building making it quiet and south facing with lots of natural light and located moments from Clapham Junction.

### Features

Two Bedrooms One Bathroom First Floor Flat Large Space Clapham Junction Station Prime Location

## Lavender Hill, London, SW11

First Floor

Illustration For Identification Purposes Only. Not To Scale \*Floorplan Drawn According To RICS Guidelines

Battersea 174A Lavender Hill London SW11 5TG Lettings 020 7350 1300 Energy Rating: C. We aim to make our particulars both accurate and reliable. However they are not guaranteed; nor do they form part of an offer or contract. If you require clarification on any points then please contact us, especially if you're traveling some distance to view. Please note that appliances and heating systems have not been tested and therefore no warranties can be given as to their good working order.