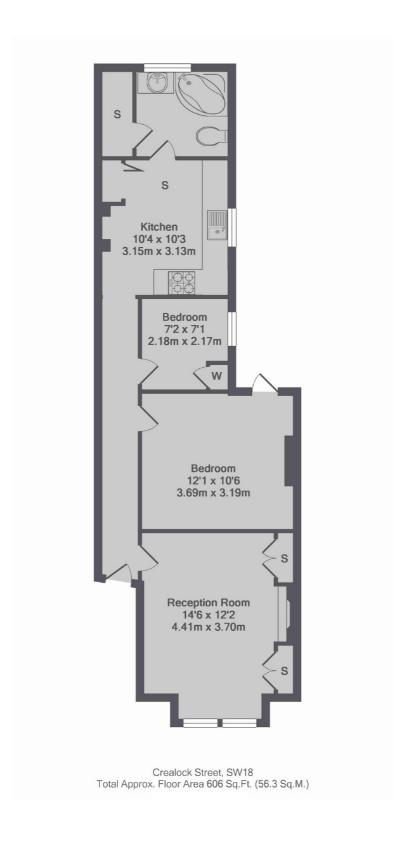

## **Crealock Street, SW18**

£415 Per week

This two bedroom ground floor flat has just been redecorated and is ready for a new tenancy. Retaining much of it's character and charm this property would make a fantastic home for a couple.

## **Features**

Two Bedrooms One Bathroom Quiet Location High Ceilings Ground Floor Wandsworth

Battersea 020 7350 1300 dexters.co.uk