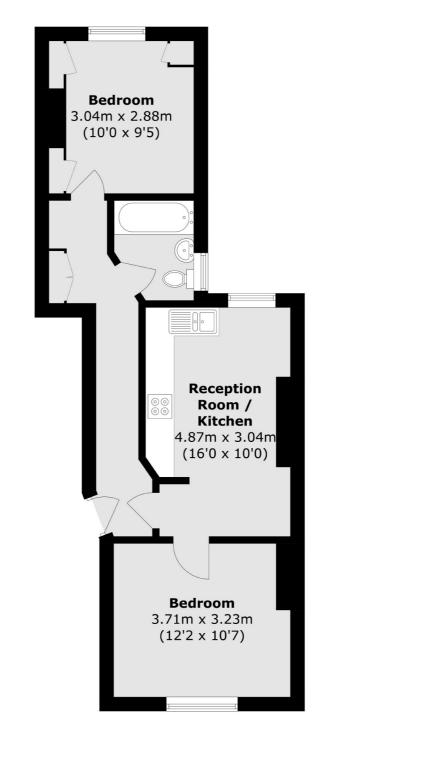

## Queenstown Road, London, SW8

Total area (approx.): 49.1 sq. m (528.5 sq. ft)

Battersea 174A Lavender Hill London SW11 5TG Lettings 020 7350 1300 Energy Rating: . We aim to make our particulars both accurate and reliable. However they are not guaranteed; nor do they form part of an offer or contract. If you require clarification on any points then please contact us, especially if you're traveling some distance to view. Please note that appliances and heating systems have not been tested and therefore no warranties can be given as to their good working order.