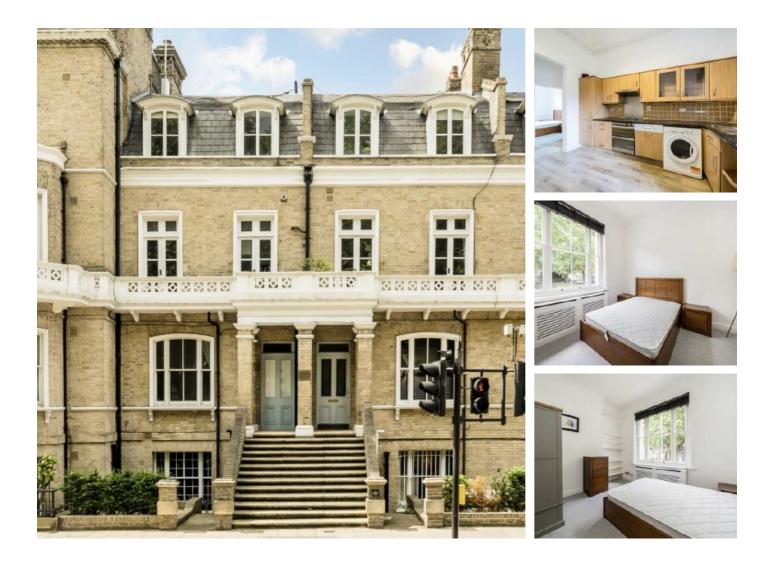

## Queenstown Road, SW8 £553 Per week

A spacious two bedroom flat located on Queenstown road presents a eat-in kitchen with wooden flooring, a modern bathroom and ample storage throughout.

Perfectly located close to the the river and opposite Battersea Park, Sloane Square and Battersea Power Station, allowing easy access to and from the City.

### Features

Two Bedrooms One Modern Bathroom Eat-In Kitchen High Specification Part Furnished Prime Location