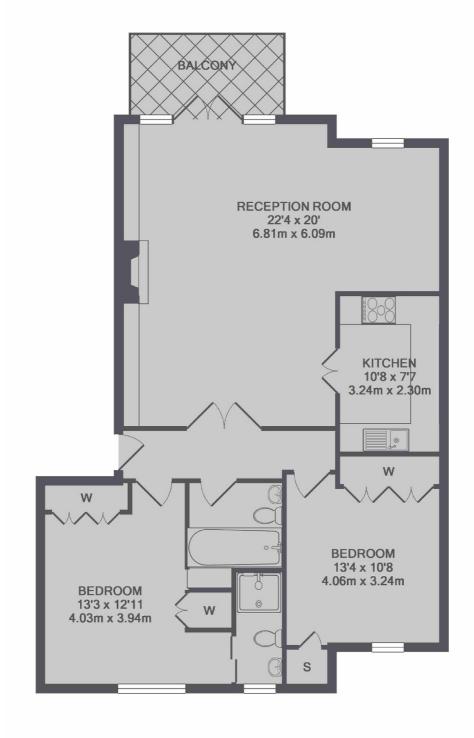

## **Features**

Two Bedrooms
Spacious Living
Plenty Of Natural Light
Private Balcony
Private Parking Space
Gated Development

Battersea 020 7350 1300 dexters.co.uk

## Battersea Church Road, London, SW11

TOTAL APPROX. FLOOR AREA 923 SQ.FT. (85.7 SQ.M.)

Battersea

SW115TG

Lettings

London

174A Lavender Hill

020 7350 1300