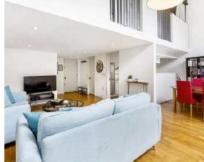

## Clark Street, E1

£2,600 Per calendar month

This beautifully presented two bedroom loft apartment has double height ceilings, exposed brickwork, floor to ceiling sash windows allowing lots of natural light. The property is set within a gated development and is ideal for both professional couples or sharers. Energy Rating: C.

## **Features**

Two Double Bedrooms Two Bathrooms Loft Conversion Exposed Brickwork Gated Development Stepney Green

City 020 7392 9111 dexters.co.uk