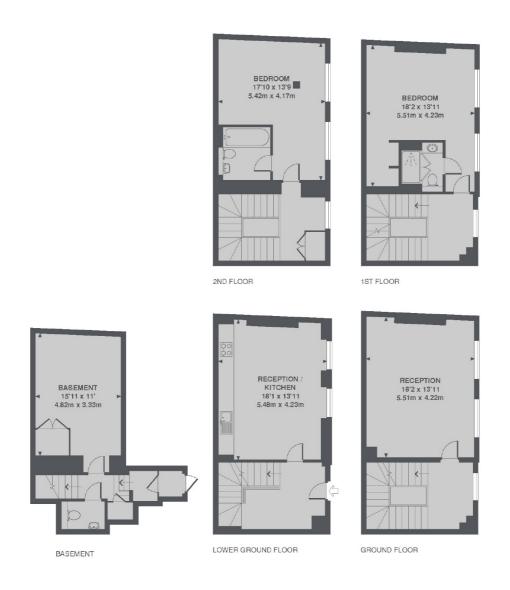

## Laurence Pountney Lane, London, EC4R

TOTAL APPROX. FLOOR AREA 1794 SQ. FT. (166.6 SQ. M.)

City 5 Sandys Row London E1 7HW Lettings 020 7392 9111 Energy Rating: C. We aim to make our particulars both accurate and reliable. However they are not guaranteed; nor do they form part of an offer or contract. If you require clarification on any points then please contact us, especially if you're traveling some distance to view. Please note that appliances and heating systems have not been tested and therefore no warranties can be given as to their good working order.