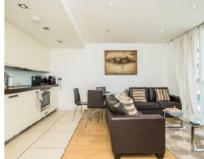

## Times Square, E1

£2,500 Per calendar month

This well presented one double bedroom apartment has a large semi open plan kitchen/reception room. The double bedroom has built in wardrobe, modern bathroom suite and a private balcony. Energy Rating: V.