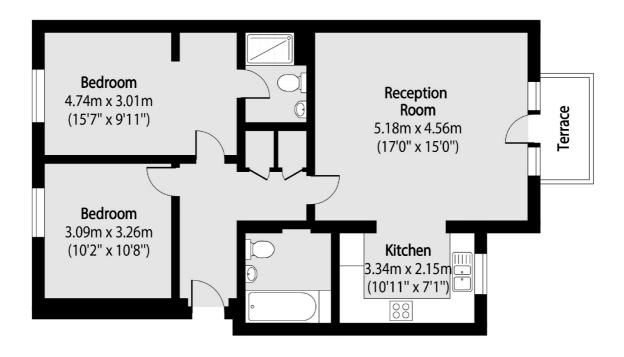

## Candle Street, London, E1

Total area (approx): 77.87 sq m (838 sq. ft)

Terrace total area (approx): 3.00 sq m (32 sq. ft)

City

London E1 7HW

Lettings

5 Sandys Row

020 7392 9111