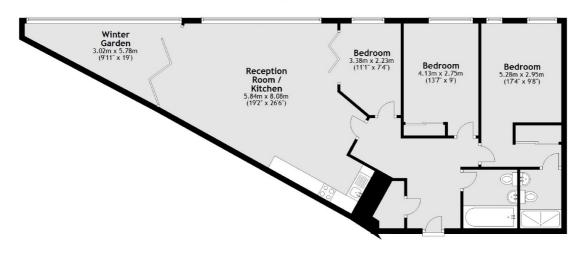

### New Drum Street, London, E1

#### 16th Floor

Main area: Approx. 92.3 sq. metres (993.0 sq. feet)

City

London E1 7HW

Lettings

5 Sandys Row

020 7392 9111