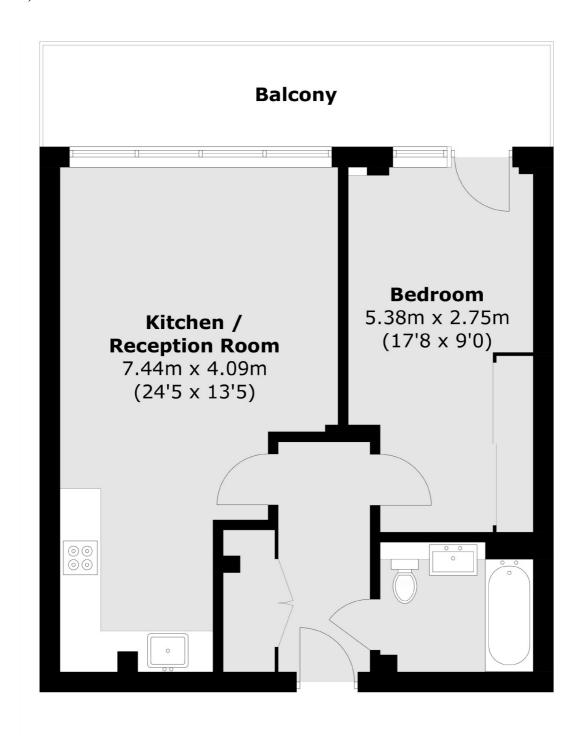

## Hemming Street, E1

£2,600 Per calendar month

A modern one double bedroom apartment in Sirus House with its own private balcony. The property Is located on the first floor in this modern development, coming with open plan kitchen and living room with super modern bathroom and plenty of built in storage.

## Hemming Street, London, E1

Total area (approx.): 52.0 sq. m (559.7 sq. ft) Balcony : 11.1 sq. m (119.4 sq. ft)

City

Energy Rating: B. We aim to make our particulars both accurate and reliable. However they are not guaranteed;