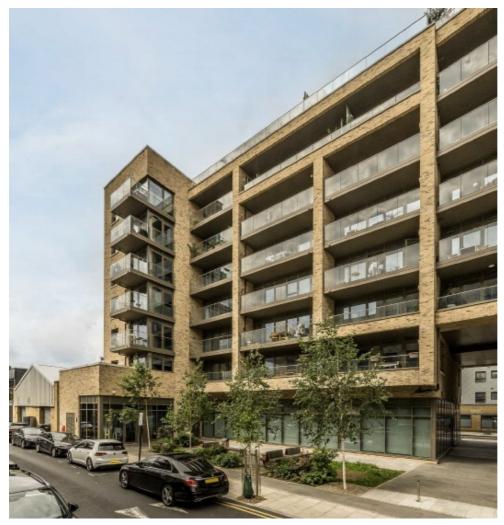

## Hemming Street, E1

£2,600 Per calendar month

A modern one double bedroom apartment in Sirus House with its own private balcony. The property Is located on the first floor in this modern development, coming with open plan kitchen and living room with super modern bathroom and plenty of built in storage.

The property is located in between Shoreditch High Street Station and Bethnal Green Underground, it is also perfectly located for the Bethnal Green Over Ground with great access to The City.