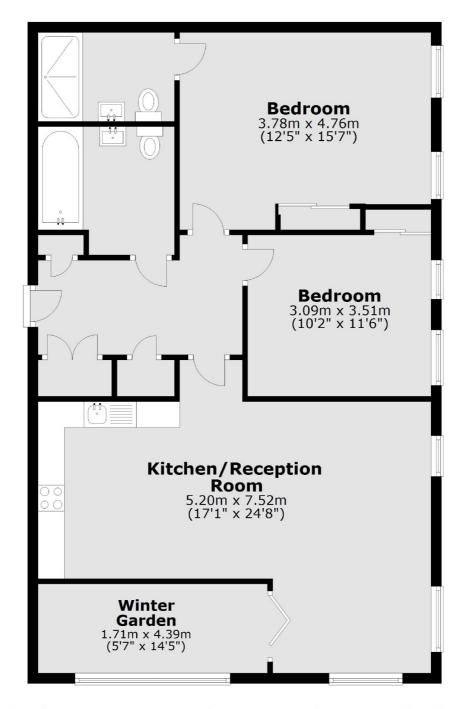

### **Third Floor**

Total area: approx. 92.3 sq. metres (994.0 sq. feet)

5 Sandys Row

020 7392 9111

London

E1 7HW

Lettings