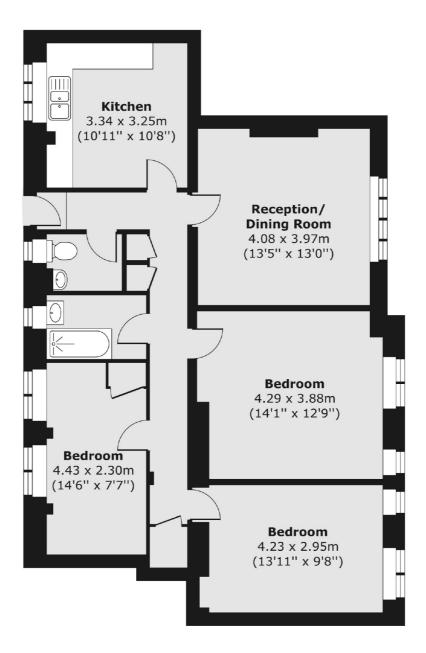

## Arbour Square, E1

£2,500 Per calendar month

A smart three double bedroom property in Stepney Green available to let. The flat has a spacious and airy feel throughout and would suit a family or three friends living together.

#### **Features**

Three Double Bedrooms Additional WC Separate Kitchen Wood Flooring Communal Garden Stepney Green

City 020 7392 9111 dexters.co.uk

#### Third Floor

Total area (approx.) 87.33 sq. m (940 sq. ft)

City

London E1 7HW

Lettings

5 Sandys Row

020 7392 9111