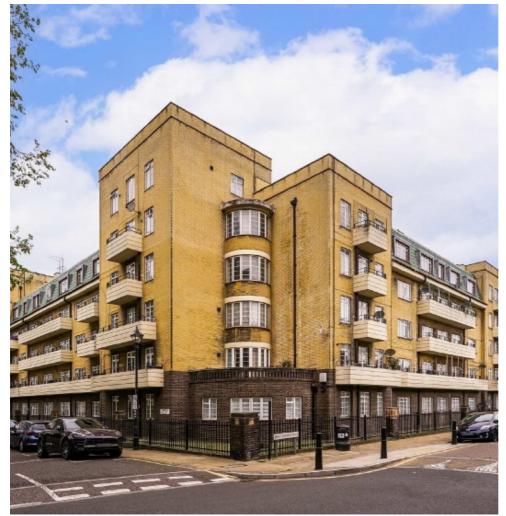

## Arbour Square, E1

£2,600 Per calendar month

A lovely three bedroom property in Limehouse. The property has wooden floors throughout and comes with three double bedrooms, a reception room and a separate kitchen.

Arbour House is set just by Arbour Square and is located under half a mile from Limehouse Station and over half a mile from Whitechapel and Stepney Green Underground Stations.