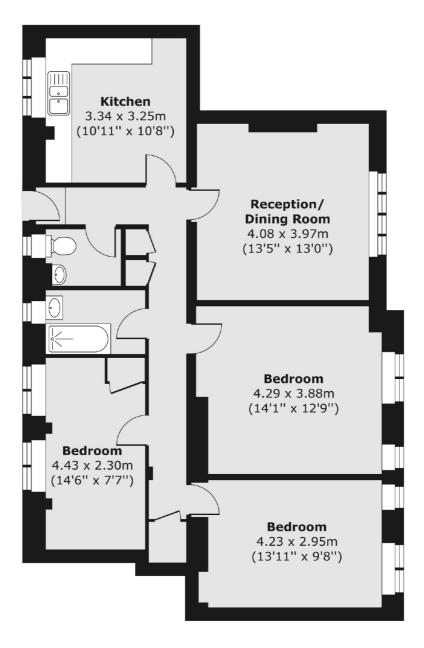

## Arbour Square, E1

£2,600 Per calendar month

A lovely three bedroom property in Limehouse. The property has wooden floors throughout and comes with three double bedrooms, a reception room and a separate kitchen.

#### **Features**

Three Double Bedroom Central Location Separate Kitchen Unfurnished Separate WC Wooden floors throughout

City 020 7392 9111 dexters.co.uk

#### Third Floor

Total area (approx.) 87.33 sq. m (940 sq. ft)

City

London E1 7HW

Lettings

5 Sandys Row

020 7392 9111