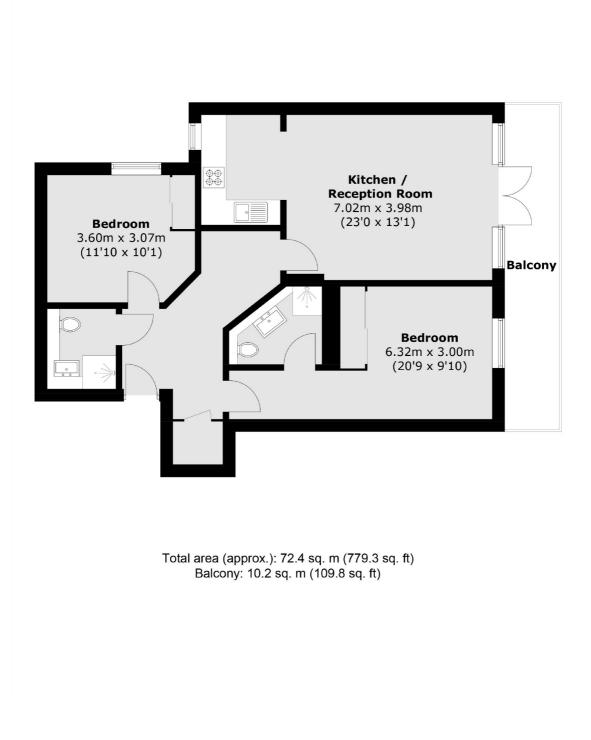

## Leyden Street, E1 £3,000 Per calendar month

A perfectly located two double bedroom flat that is based in the heart of Spitalfields. The property has a great entertaining space with an open plan kitchen and a rustic style layout with a modern twist.

### Features

Two Double Bedrooms Two Bathrooms Day Time Porter Lift Access Close to transport Perfect City Property