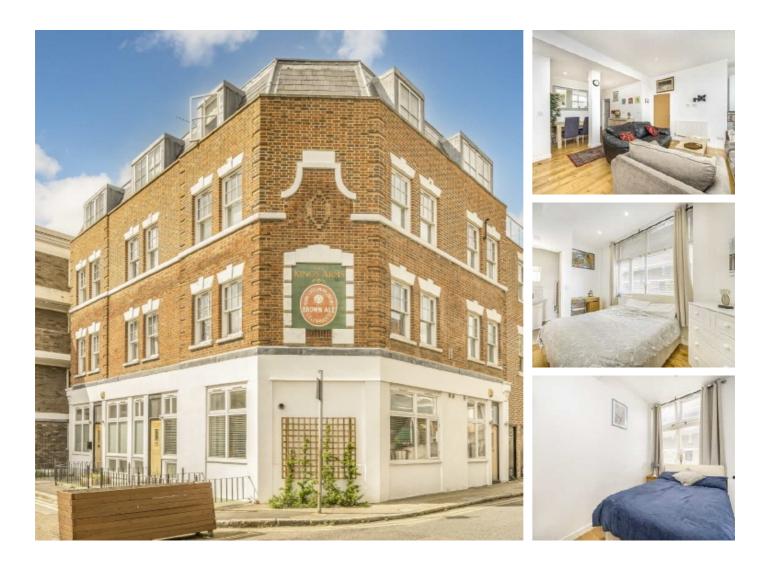

## Stepney Causeway, E1 £2,200 Per calendar month

A smart and stylish two double bedroom property available to let. Formally a charming pub, the building has been completely redeveloped. The flat has two bathrooms which makes the flat perfect for two friends looking to live together, or a couple who like to entertain and host guests.

Located between St Katherine Docks and Limehouse Basin this charming property is ideal for anyone looking for a wealth of cutlure, and close transport links to Canary Wharf, The City, and West End.

## Features

Two Double Bedrooms Two Bathrooms Split Level Wood Flooring Furnished Wapping Stepney Causeway, London, E1

City 5 Sandys Row London E1 7HW Lettings 020 7392 9111 Energy Rating: D. We aim to make our particulars both accurate and reliable. However they are not guaranteed; nor do they form part of an offer or contract. If you require clarification on any points then please contact us, especially if you're traveling some distance to view. Please note that appliances and heating systems have not been tested and therefore no warranties can be given as to their good working order.