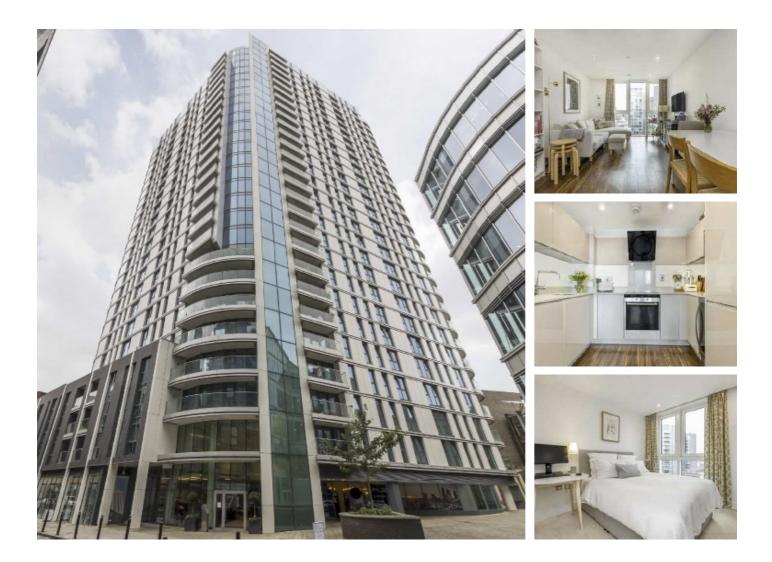

## Alie Street, E1 £2,400 Per calendar month

A well presented one bedroom apartment in Altitude Point located on the 15th floor. This property is modern throughout, with an open plan living and kitchen area, one double bedroom with built in storage and an amazing communal roof terrace.

Energy Rating: B.

Alie Street is in a central location with Spitalfields market just moments away which is well equipped with many shops and restaurants, along with Brick Lane that has lots of bars and clubs.

## Features

One Double Bedroom Furnished Communal Roof Terrace Resident Concierge New Build Aldgate Underground