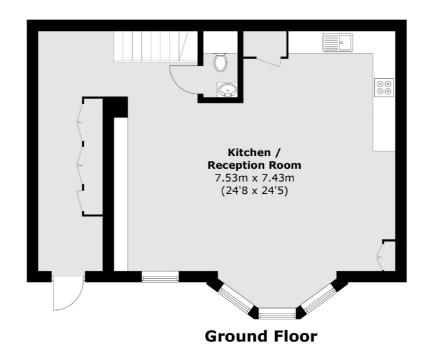

## Aylward Street, E1

£3,100 Per calendar month

A three double bedroom maisonette in the fantastic Old Courthouse. This amazing conversion of the former Thames Magistrates Court and Police Station is almost 1600 square feet, with two bathrooms, a walk in wardrobe and double height ceilings.

#### **Features**

Three Double Bedrooms Two Bathroom Walk In Wardrobe Private Patio Split Level Stepney Green

City 020 7392 9111 dexters.co.uk

#### **Lower Ground Floor**

5 Sandys Row

020 7392 9111

London E1 7HW

Lettings

Total area (approx.): 142.6 sq. m (1,534.9 sq. ft)

Energy Rating: C. We aim to make our particulars both accurate and reliable. However they are not guaranteed; nor do they form part of an offer or contract. If you require clarification on any points then please contact us, especially if you're traveling some distance to view. Please note that appliances and heating systems have not been tested and therefore no warranties can be given as to their good working order.