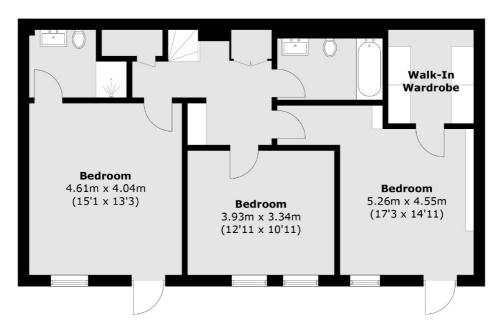

## Aylward Street, E1

£3,100 Per calendar month

A three double bedroom maisonette in the fantastic Old Courthouse. This amazing conversion of the former Thames Magistrates Court and Police Station is almost 1600 square feet, with two bathrooms, a walk in wardrobe and double height ceilings.

#### **Features**

Three Double Bedrooms Two Bathroom Walk In Wardrobe Private Patio Split Level Stepney Green

City 020 7392 9111 dexters.co.uk

#### **Lower Ground Floor**

5 Sandys Row

020 7392 9111

London E1 7HW

Lettings

Total area (approx.): 142.6 sq. m (1,534.9 sq. ft)

Energy Rating: C. We aim to make our particulars both accurate and reliable. However they are not guaranteed; nor do they form part of an offer or contract. If you require clarification on any points then please contact us, especially if you're traveling some distance to view. Please note that appliances and heating systems have not been tested and therefore no warranties can be given as to their good working order.