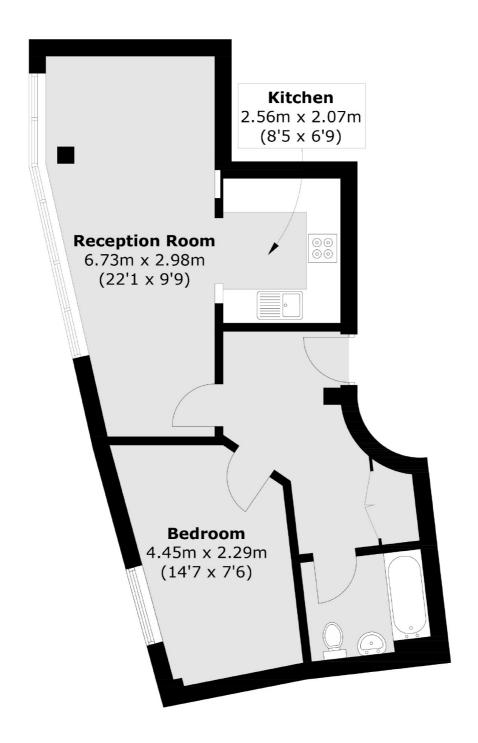

## Bishopsgate, EC2M

£2,200 Per calendar month

A bright and spacious one double bedroom apartment located in this central location on Bishopsgate. This property has an open plan living and kitchen area, family bathroom and has lift access.

### Bishopsgate, London, EC2M

Total area (approx.): 47.4 sq. m (510.2 sq. ft)

5 Sandys Row

020 7392 9111

London E1 7HW

Lettings