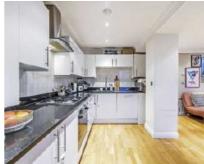

## Woodseer Street, E1

£2,750 Per calendar month

This third floor apartment is in a modern development and comprises of a semi open plan kitchen and reception room, two double bedrooms and a south facing balcony. Energy Rating: B.