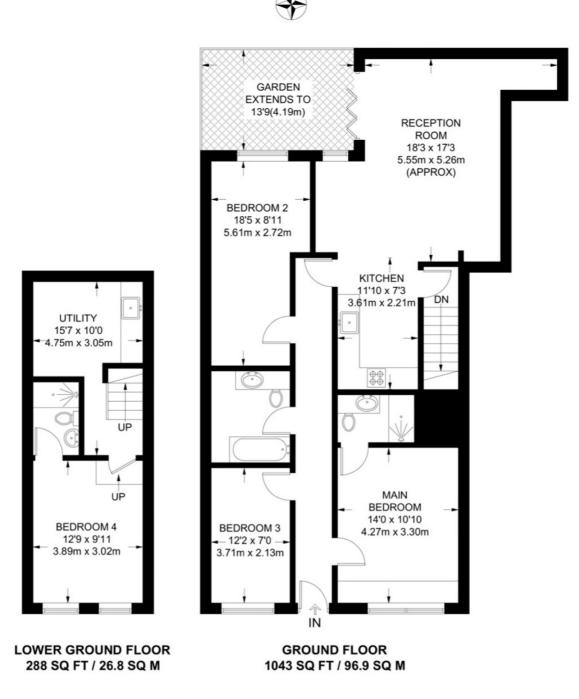

#### APPROXIMATE GROSS INTERNAL AREA 1331 SQ FT / 123.7 SQ M

This plan has been drawn for illustrative and identification purposes only.

City 5 Sandys Row London E1 7HW Lettings 020 7392 9111

accurate and reliable. However they are not guaranteed; nor do they form part of an offer or contract. If you require clarification on any points then please contact us, especially if you're traveling some distance to view. Please note that appliances and heating systems have not been tested and therefore no warranties can be given as to their good working order.