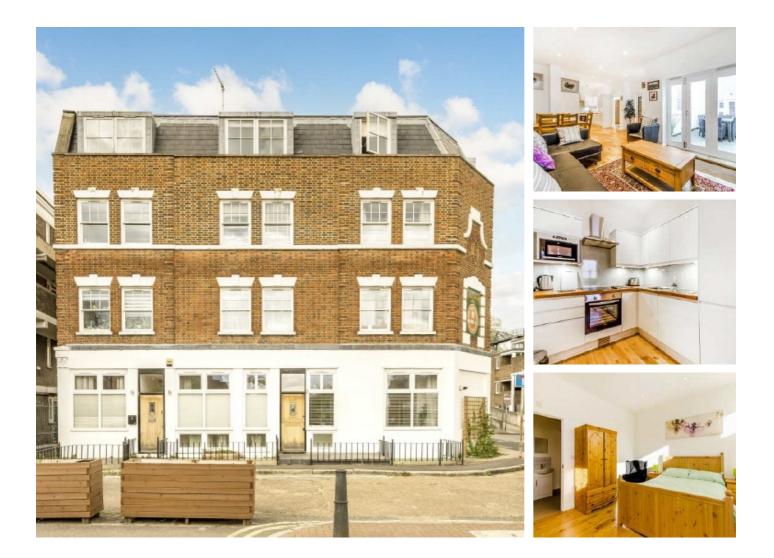

# Cable Street, E1W £3,995 Per calendar month

A smart and stylish four double bedroom property ideal for a family or four friends living together. The property is furnished, has a great patio garden and is close to St Katherine Docks where there are plenty of bars and restaurants to while away the hours. The landlord will also consider accepting a lower deposit than the standard five week's.

Located between St Katherine Docks and Limehouse Basin this charming property is ideal for anyone looking for a wealth of cutlure, and close transport links to Canary Wharf, The City, and West End.

#### Features

Four Bedrooms Three Bathrooms Furnished Split Level Patio Wapping

### Cable Street, London, E1W