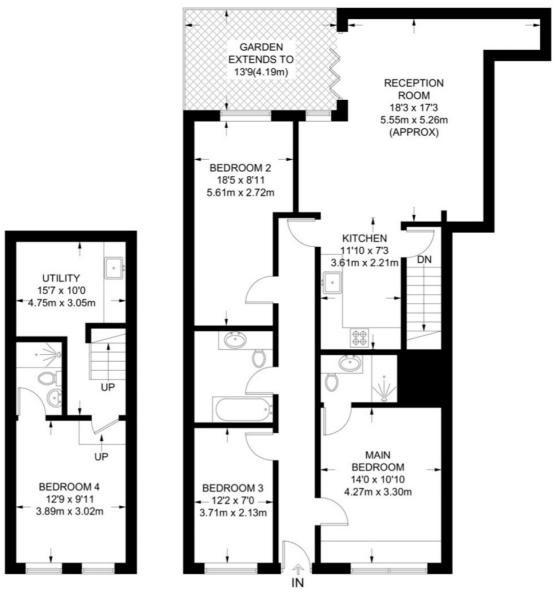

### Cable Street, London, E1W

LOWER GROUND FLOOR 288 SQ FT / 26.8 SQ M GROUND FLOOR 1043 SQ FT / 96.9 SQ M

#### APPROXIMATE GROSS INTERNAL AREA 1331 SQ FT / 123.7 SQ M

This plan has been drawn for illustrative and identification purposes only.

City

Energy Rating: D. We aim to make our particulars both accurate and reliable. However they are not guaranteed;