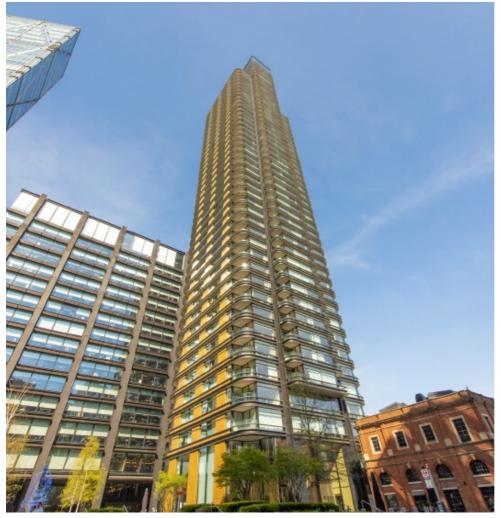

## Principal Place, EC2A

£5,265 Per calendar month

A two double bedroom, two bathroom apartment in Principal Tower available to let. Principle Tower is one of the areas most sought after residential developments, in part due to features including the 24 hour concierge, resident's gym, pool, sauna and steam room as well as communal meeting areas. This flat is perfect for entertaining with an extendable dining room table, an adjustable electronic chair and a sofa bed for guests.

Principal Tower is on the fringe of the City, just moments from Liverpool Street Station and Shoreditch High Street Overground. The development is also very close to a number of popular bars and restaurants in the area, as well as Spitalfields Market.