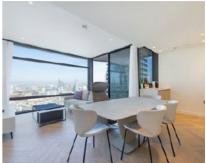

## Principal Place, EC2A

£5,265 Per calendar month

A two double bedroom, two bathroom apartment in Principal Tower available to let. Principle Tower is one of the areas most sought after residential developments, in part due to features including the 24 hour concierge, resident's gym, pool, sauna and steam room as well as communal meeting areas. This flat is perfect for entertaining with an extendable dining room table, an adjustable electronic chair and a sofa bed for guests.

## **Features**

Two Double Bedrooms Two Bathrooms 29th Floor Balcony Health Club Concierge

City 020 7392 9111 dexters.co.uk