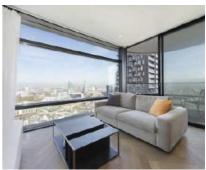

## Principal Place, EC2A

£5,265 Per calendar month

A two double bedroom, two bathroom apartment in Principal Tower available to let. Principle Tower is one of the areas most sought after residential developments, in part due to features including the 24 hour concierge, resident's gym, pool, sauna and steam room as well as communal meeting areas. This flat is perfect for entertaining with an extendable dining room table, an adjustable electronic chair and a sofa bed for guests.

## **Features**

Two Double Bedrooms Two Bathrooms 29th Floor Balcony Health Club Concierge

City 020 7392 9111 dexters.co.uk