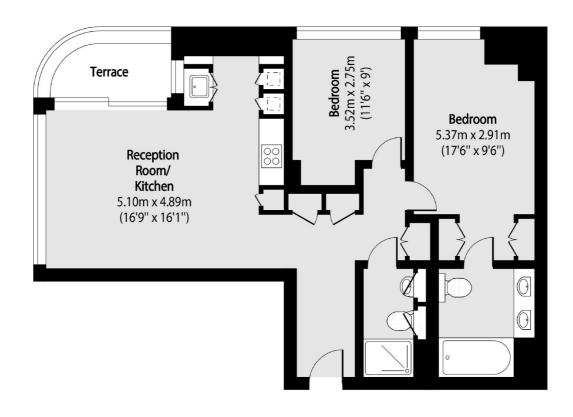

## Principal Place, London, EC2A

Total area (approx): 71.19 sq m (766 sq. ft)

Terrace total area (approx): 4.64 sq m (49 sq. ft)

City

London E1 7HW

Lettings

5 Sandys Row

020 7392 9111