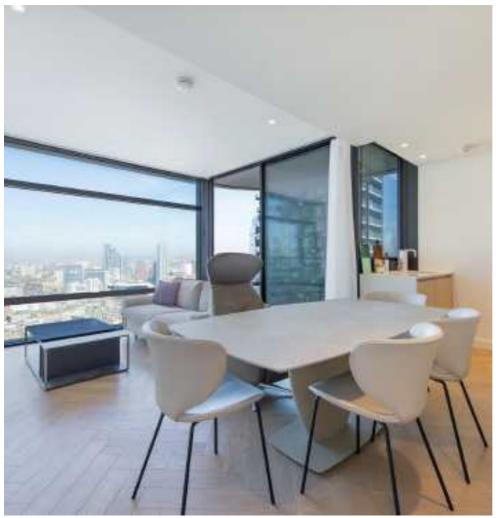

## Principal Place, EC2A

£5,417 Per calendar month

A two double bedroom, two bathroom apartment in Principal Tower available to let. Principle Tower is one of the areas most sought after residential developments, in part due to features including the 24 hour concierge, resident's gym, pool, sauna and steam room as well as communal meeting areas. This flat is perfect for entertaining with an extendable dining room table, an adjustable electronic chair and a sofa bed for guests.

## **Features**

Two Double Bedrooms Two Bathrooms 29th Floor Balcony Health Club Concierge

City 020 7392 9111 dexters.co.uk