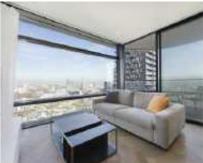

## Principal Place, EC2A

£5,417 Per calendar month

A two double bedroom, two bathroom apartment in Principal Tower available to let. Principle Tower is one of the areas most sought after residential developments, in part due to features including the 24 hour concierge, resident's gym, pool, sauna and steam room as well as communal meeting areas. This flat is perfect for entertaining with an extendable dining room table, an adjustable electronic chair and a sofa bed for guests.