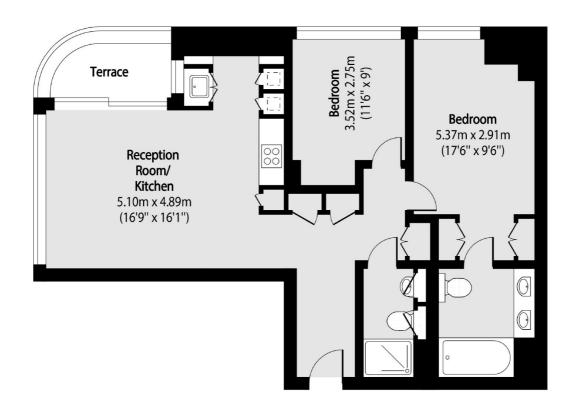

## **Features**

Two Double Bedrooms Two Bathrooms 29th Floor Balcony Health Club Concierge

City 020 7392 9111 dexters.co.uk

## Principal Place, London, EC2A

Total area (approx): 71.19 sq m (766 sq. ft)

Terrace total area (approx): 4.64 sq m (49 sq. ft)

City

London E1 7HW

Lettings

5 Sandys Row

020 7392 9111