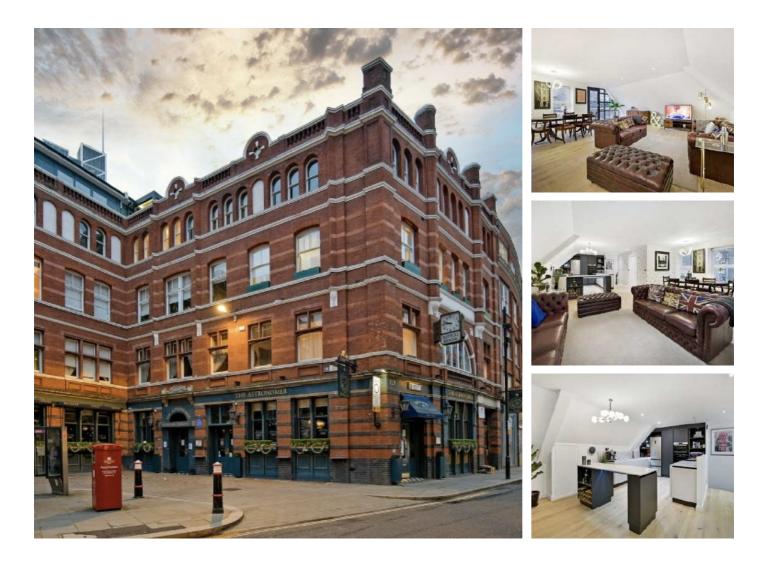

## Middlesex Street, E1 £4,950 Per calendar month

Refurbished to the highest of standards, this two double bedroom penthouse apartment in the heart of The City will be perfect for a discerning tenant. This amazing property has two large double bedrooms, a modest study, a large open plan living and kitchen area, two bathrooms, a separate WC and a private roof terrace. An ideal property for a professional couple working in the City.

Astral House is located close to Liverpool Street Station with all the major underground and overground transport links and just moments from Spitalfields Market.

## Features

Two Double Bedrooms Top Floor Private Roof Terrace Open Plan Living Area Recently Refurbished Heart of The City