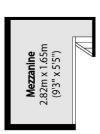

## Clark Street, London, E1

Third Floor Fourth Floor

Total area (approx): 77.29 sq m (832 sq. ft)

(Including Mezzanine)

Terrace total area (approx): 13.66 sq m (147 sq. ft)

City

London E1 7HW

Lettings