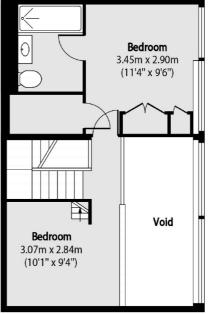

## Clark Street, London, E1

Third Floor Fourth Floor

Total area (approx): 77.29 sq m (832 sq. ft)

(Including Mezzanine)

Terrace total area (approx): 13.66 sq m (147 sq. ft)

City

London E1 7HW

Lettings