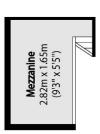

## **Features**

Two Double Bedrooms
Three Bathrooms
Mezzanine
Modern
Open Plan
Gated Development

City 020 7392 9111 dexters.co.uk

## Clark Street, London, E1

Third Floor Fourth Floor

Total area (approx): 77.29 sq m (832 sq. ft)

(Including Mezzanine)

Terrace total area (approx): 13.66 sq m (147 sq. ft)

City

London E1 7HW

Lettings