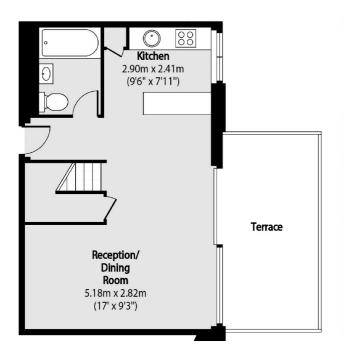

## Clark Street, London, E1

Third Floor Fourth Floor

Total area (approx): 77.29 sq m (832 sq. ft)

(Including Mezzanine)

Terrace total area (approx): 13.66 sq m (147 sq. ft)

City

London E1 7HW

Lettings