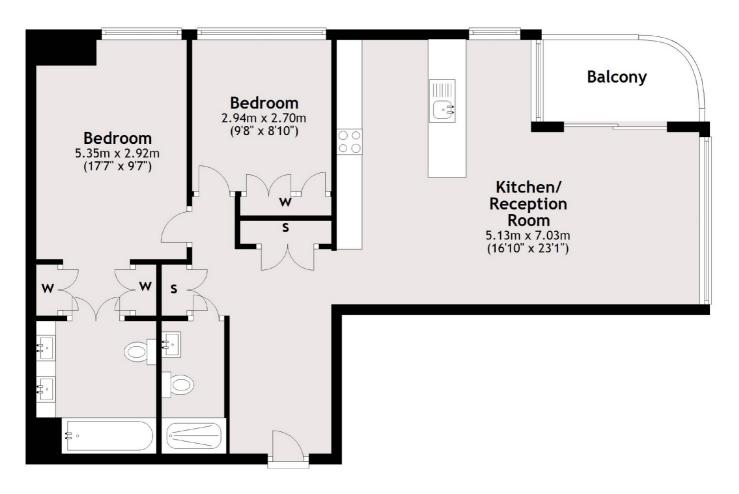

### **Twenty First Floor**

Main area: Approx. 76.7 sq. metres (825.6 sq. feet) Plus balconies, approx. 4.5 sq. metres (48.8 sq. feet)

City 5 Sandys Row London E1 7HW Sales 020 7392 9155 Energy Rating: B. We aim to make our particulars both accurate and reliable. However they are not guaranteed; nor do they form part of an offer or contract. If you require clarification on any points then please contact us, especially if you're traveling some distance to view. Please note that appliances and heating systems have not been tested and therefore no warranties can be given as to their good working order.