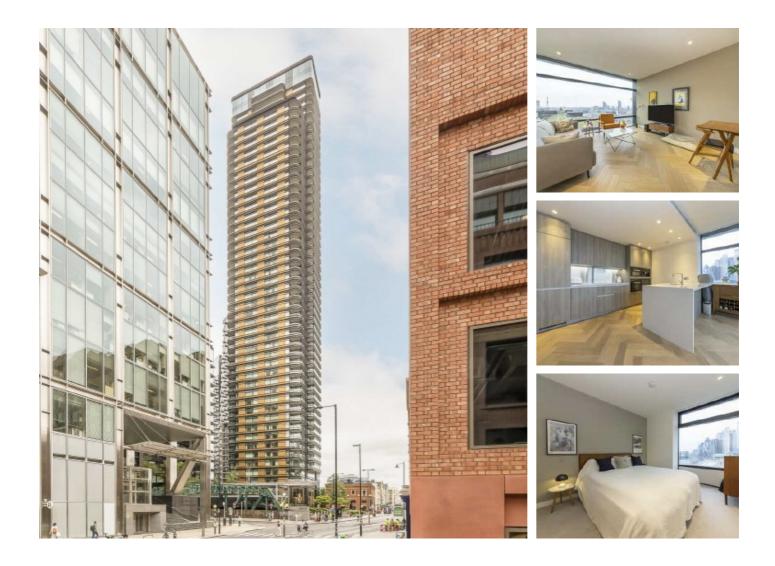

# Principal Place, EC2A £5,000 PCM

A two double bedroom, two bathroom apartment in Principal Tower available to let. Principle Tower is one of the areas most sought after residential developments, in part due to features including the 24 hour concierge, resident's gym, pool, sauna and steam room as well as communal meeting areas.

Principal Tower is on the fringe of the City, just moments from Liverpool Street Station and Shoreditch High Street Overground. The development is also very close to a number of popular bars and restaurants in the area, as well as Spitalfields Market.

#### Features

Two Double Bedrooms Two Bathroom 21st Floor Balcony Health Club Concierge