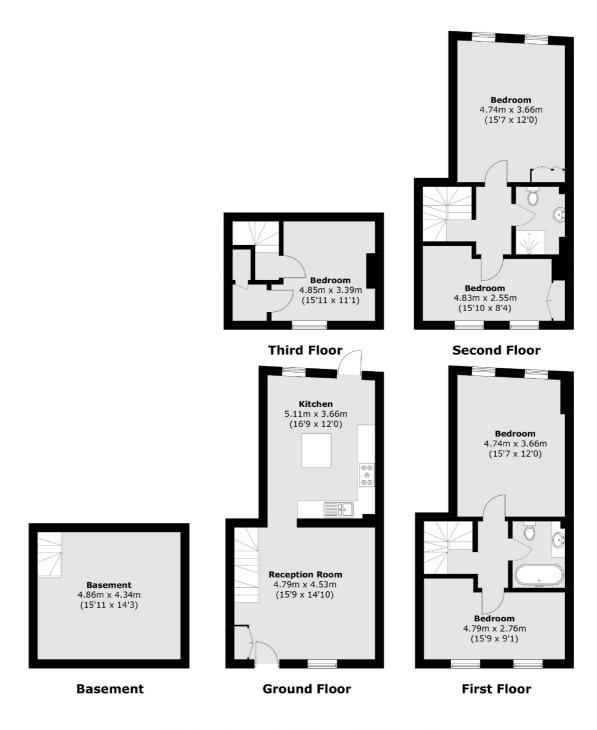

## Artillery Passage, London, E1

Total area (approx.): 158.5 sq. m (1,705.9 sq. ft) (Including Basement)

5 Sandys Row London E17HW Lettings good working order. 020 7392 9111