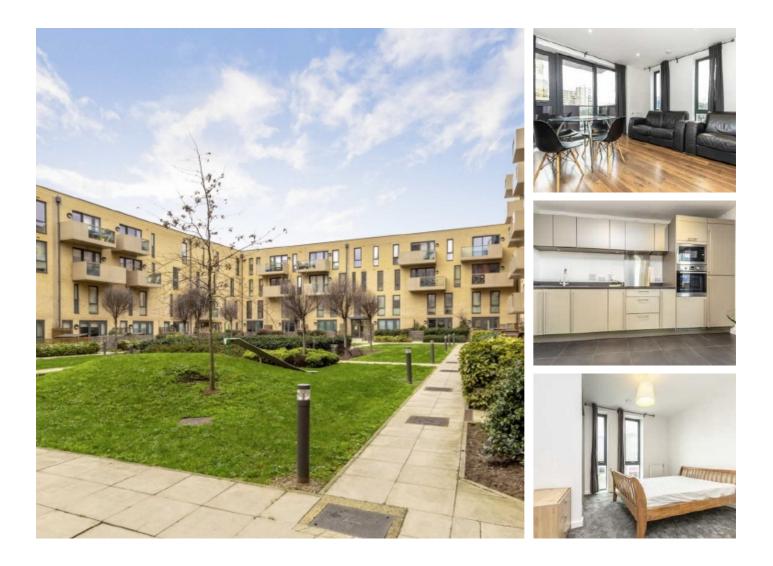

## Harford Street, E1 £1,900 Per calendar month

A stunning one double bedroom in a new development in E1. This apartment has a spacious open plan living and kitchen area, a large bedroom and a private balcony.

The apartment is ideally positioned with easy access to both the City and Canary Wharf with both Stepney Green underground station and Limehouse DLR station just moments away.

## Features

One Double Bedroom Open Plan Furnished Lift Access Communal Garden Central Location Harford Street, London, E1

City 5 Sandys Row London E1 7HW Lettings 020 7392 9111 Energy Rating: C. We aim to make our particulars both accurate and reliable. However they are not guaranteed; nor do they form part of an offer or contract. If you require clarification on any points then please contact us, especially if you're traveling some distance to view. Please note that appliances and heating systems have not been tested and therefore no warranties can be given as to their good working order.