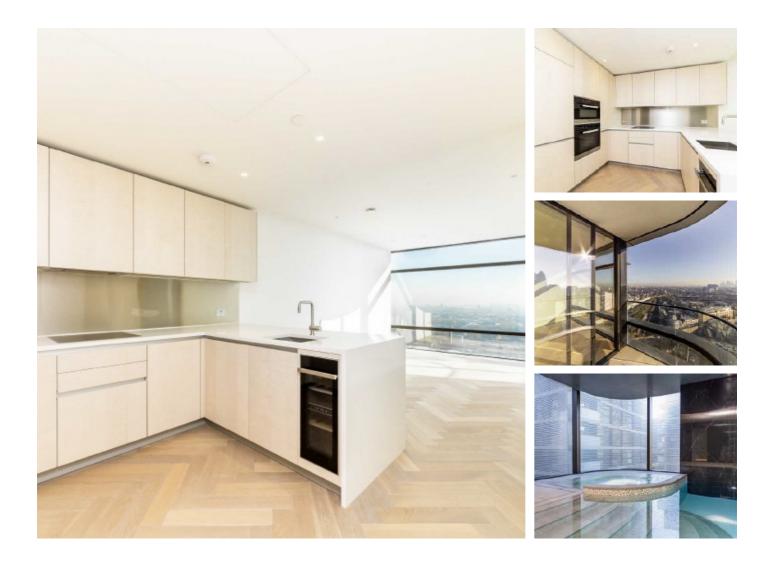

## Principal Place, EC2A £3,700 Per calendar month

A double bedroom apartment in the desirable Principal Tower. This property has fantastic views of both the City and Canary Wharf, wooden floors throughout, open plan kitchen and a marble bathroom. Energy Rating: C.

Principal Tower is in the perfect location located just moments from Liverpool Street Station and Shoreditch High Street Overground, giving you easy access throughout London and close to all amenities.

## Features

24th Floor New Development Central Location Residents Gym & Swimming Pool Amazing Views 24 Hour Concierge